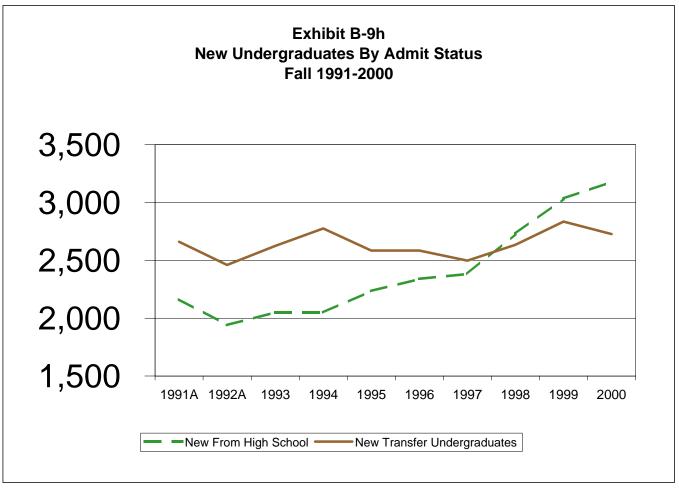

Degree Programs: Bachelor's - 96 Master's - 128 Doctoral - 47

| Enrollment:             | US Citizen   | s Peri | rmanent Residents |          | N/R Alie   | ens Res      | iden | ce Totals        |
|-------------------------|--------------|--------|-------------------|----------|------------|--------------|------|------------------|
| Texas                   | 23,718       |        | 605               | 5        | 0          |              | 323  | (89.9%)          |
| Out-of-State            | 1,286        |        | 34                | 1        | (          | 1,           | 320  | (4.9%)           |
| N/R Aliens              | N/R Aliens 0 |        |                   | )        | 1,41       | 1 <b>1</b> , | 411  | (5.2%)           |
| <b>University Total</b> | 25,004       |        | 639               | 9 1,411  |            | 27,          | 054  | (100%)           |
| Student Classificat     | ion:         |        |                   | Breakdow | ns of Inte | erest:       |      |                  |
| Total Enrollm           | ent          | 27,054 | ,054 New Froi     |          |            | chool        |      | 3,179            |
| Undergradua             | te Total:    | 21,059 |                   | New Und  |            | 2,727        |      |                  |
| Graduate Tot            | tal:         | 5,995  |                   | Post Bac | - 1,519    | Master - 3,3 | 00   | Doctoral - 1,176 |
| Full/Part Time and      | FTE:         |        | Full              | P        | art        | Total        |      | FTE              |
| Undergradua             | te           | •      | 16,174            | 4,8      | 85         | 21,059       |      | 17,749           |
| Graduate                |              |        | 2,130             | 3,8      | 65         | 5,995        |      | 2,766            |
| Total                   |              | •      | 18,304            | 8,7      | 50         | 27,054       |      | 20,515           |
| Average age:            |              |        |                   |          |            |              |      |                  |