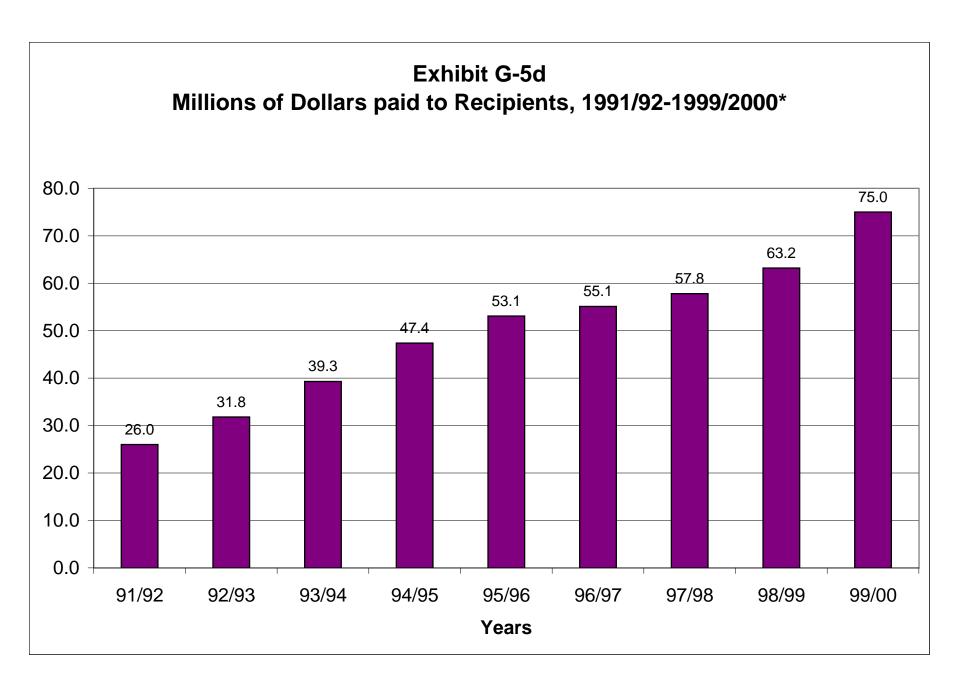

| Sectio | n F - Fa  |                                                                             |     |
|--------|-----------|-----------------------------------------------------------------------------|-----|
|        | F-1a -    | UNT Faculty by Race/Ethnicity, Gender, Status, & Rank, Fall 1998-00         | 121 |
|        | F-1b -    | College of Arts & Sciences Faculty by Race/Ethnicity, Gender,               |     |
|        |           | Status, & Rank, Fall 1998-00                                                | 123 |
|        | F-1c -    | College of Business Administration Faculty by Race/Ethnicity,               |     |
|        |           | Gender, Status, & Rank, Fall 1998-00                                        | 125 |
|        | F-1d -    | School of Community Service Faculty by Race/Ethnicity, Gender, Status &     |     |
|        |           | Rank, Fall 1998-00                                                          | 127 |
|        | F-1e -    | College of Education Faculty by Race/Ethnicity, Gender, Status, & Rank,     |     |
|        |           | Fall 1998-00                                                                | 129 |
|        | F-1f -    |                                                                             |     |
|        |           | Status, & Rank, Fall 1998-00                                                | 131 |
|        | F-1g -    | School of Merchandising & Hospitality Management Faculty by Race/Ethnicity, |     |
|        | _         | Gender, Status, & Rank, Fall 1998-00                                        | 133 |
|        | F-1h -    |                                                                             |     |
|        |           | Status, & Rank, Fall 1998-00                                                | 135 |
|        | F-1i -    | School of Visual Arts Faculty by Race/Ethnicity, Gender, Status, &          |     |
|        |           | Rank, Fall 1998-00                                                          | 137 |
|        | F-2 -     | Average Semester Credit Hours and Instructional Responsibility by Teaching  |     |
|        |           | Rank, 1996-2000                                                             | 139 |
|        | F-3 -     | Lower Division Undergraduate Courses Taught By Tenured And Tenure-Track     |     |
|        |           | Faculty, Fall 1996-00                                                       | 144 |
|        |           |                                                                             |     |
| Sectio | n G - Fii | nancial Information                                                         |     |
|        | G-1 -     | Budgeted Expenditures by Fund Group, FY01                                   | 145 |
|        | G-2 -     | Total Budget Methods of Finance, FY01                                       | 145 |
|        | G-3 -     | Comparison of FY96 through FY00 Sponsored Project Awards                    | 146 |
|        | G-4 -     | Voluntary Support by Donors, FY93-FY00                                      |     |
|        | G-5a -    | Financial Aid Funds Paid by Source, 1999-00 (Graph)                         |     |
|        | G-5b -    | Number of Financial Aid Applicants, 1991/92-1999/00 (Graph)                 |     |
|        | G-5c -    | Number of Financial Aid Recipients, 1991/92-1999/00 (Graph)                 |     |
|        | G-5d -    | Millions of Dollars Paid to Recipients, 1991/92-1999/00 (Graph)             |     |
| Sectio | n H - Lik | orary, Staff, and Facilities                                                |     |
|        |           | University Library Holdings, Use, and Expenditures                          | 153 |
|        | H-2a -    |                                                                             | 154 |
|        | H-2b -    |                                                                             |     |
|        | H-3a -    | • • • • • • • • • • • • • • • • • • • •                                     | 155 |
|        | H-3b -    | Classroom Building Utilization, Fall 2000 (Saturday)                        | 156 |
|        | H-4 -     | Facilities Inventory-Major Academic and Support Buildings, Fall 2000        | 157 |
|        |           |                                                                             |     |
| Sectio | n I - Aca | demic Degree Program Inventory                                              | 159 |
| Sectio |           | Jniversity System Center                                                    |     |
|        | SC-1      | Fall 2000, Enrollment Statistics, University vs System Center               |     |
|        | SC-2a     | UNTSCD Enrollment by College, Fall 2000                                     |     |
|        | SC-2b     | UNTSCD Enrollment by Major, Fall 2000                                       |     |
|        | SC-3      | Spring 2000 Enrollment Statistics, University vs System Center              |     |
|        | SC-4      | Summer 2000 Enrollment, University vs System Center                         |     |
|        | SC-5a     | Enrollment Statistics 2000 by Semester                                      |     |
|        | SC-5b     | UNT System Center at Dallas Courses, Fall 1999-Fall 2000                    |     |
|        | SC-5c     | New UNT Students Enrolled at UNT System Center at Dallas by Level           |     |
|        | SC-5d     | UNT System Center at Dallas Enrollments by Major Ethnicity                  | 179 |