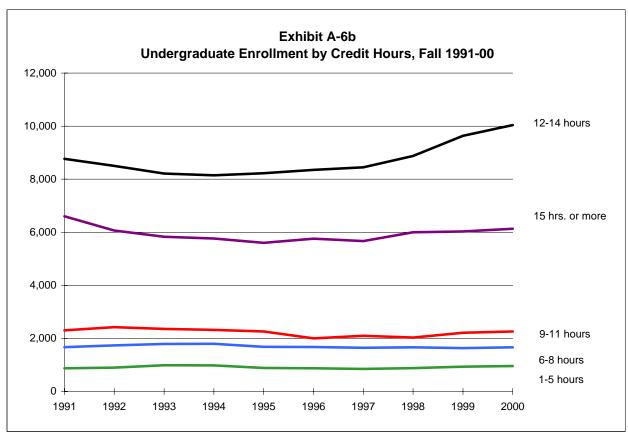

Exhibit A-6a
Enrollment by Credit Hour Load and Level
Fall 1991-2000

|            | Enrolled<br>15 or more |     | Enrolled<br>12-14 Hours |     |       | Enrolled<br>9-11 Hours |       | olled<br>lours | Enro<br>1-5 H | Total |        |
|------------|------------------------|-----|-------------------------|-----|-------|------------------------|-------|----------------|---------------|-------|--------|
| Undergradu | ate                    |     |                         |     |       |                        |       |                |               |       |        |
| 1991       | 6,601                  | 33% | 8,765                   | 43% | 2,305 | 11%                    | 1,672 | 8%             | 872           | 4%    | 20,215 |
| 1992       | 6,067                  | 31% | 8,505                   | 43% | 2,426 | 12%                    | 1,736 | 9%             | 899           | 5%    | 19,633 |
| 1993       | 5,833                  | 30% | 8,214                   | 43% | 2,356 | 12%                    | 1,792 | 9%             | 986           | 5%    | 19,181 |
| 1994       | 5,767                  | 30% | 8,146                   | 43% | 2,320 | 12%                    | 1,800 | 9%             | 985           | 5%    | 19,018 |
| 1995       | 5,605                  | 30% | 8,226                   | 44% | 2,259 | 12%                    | 1,680 | 9%             | 884           | 5%    | 18,654 |
| 1996       | 5,759                  | 31% | 8,352                   | 45% | 2,002 | 11%                    | 1,679 | 9%             | 873           | 5%    | 18,665 |
| 1997       | 5,671                  | 30% | 8,451                   | 45% | 2,098 | 11%                    | 1,647 | 9%             | 852           | 5%    | 18,719 |
| 1998       | 5,998                  | 31% | 8,879                   | 46% | 2,035 | 10%                    | 1,667 | 9%             | 882           | 5%    | 19,461 |
| 1999       | 6,029                  | 29% | 9,636                   | 47% | 2,214 | 11%                    | 1,634 | 8%             | 936           | 5%    | 20,449 |
| 2000       | 6,131                  | 29% | 10,043                  | 48% | 2,262 | 11%                    | 1,667 | 8%             | 956           | 5%    | 21,059 |
| Post-Bacca | laureate*              |     |                         |     |       |                        |       |                |               |       |        |
| 1992       | 73                     | 5%  | 139                     | 9%  | 209   | 14%                    | 387   | 26%            | 663           | 45%   | 1,471  |
| 1993       | 72                     | 5%  | 160                     | 10% | 236   | 15%                    | 460   | 29%            | 667           | 42%   | 1,595  |
| 1994       | 78                     | 5%  | 169                     | 11% | 218   | 14%                    | 402   | 26%            | 683           | 44%   | 1,550  |
| 1995       | 69                     | 4%  | 144                     | 9%  | 233   | 15%                    | 392   | 25%            | 715           | 46%   | 1,553  |
| 1996       | 62                     | 4%  | 139                     | 9%  | 207   | 13%                    | 419   | 27%            | 717           | 46%   | 1,544  |
| 1997       | 67                     | 4%  | 156                     | 10% | 221   | 14%                    | 442   | 28%            | 700           | 44%   | 1,586  |
| 1998       | 50                     | 3%  | 100                     | 7%  | 168   | 11%                    | 428   | 28%            | 757           | 50%   | 1,503  |
| 1999       | 59                     | 4%  | 119                     | 8%  | 225   | 15%                    | 396   | 26%            | 696           | 47%   | 1,495  |
| 2000       | 47                     | 3%  | 106                     | 7%  | 194   | 13%                    | 397   | 26%            | 775           | 51%   | 1,519  |
| Master's*  |                        |     |                         |     |       |                        |       |                |               |       |        |
| 1991       | 184                    | 4%  | 655                     | 14% | 1,033 | 23%                    | 1,248 | 27%            | 1,441         | 32%   | 4,561  |
| 1992       | 82                     | 2%  | 514                     | 14% | 1,029 | 28%                    | 1,059 | 28%            | 1,033         | 28%   | 3,717  |
| 1993       | 88                     | 2%  | 457                     | 13% | 1,054 | 29%                    | 984   | 28%            | 992           | 28%   | 3,575  |
| 1994       | 69                     | 2%  | 564                     | 15% | 984   | 27%                    | 967   | 26%            | 1,074         | 29%   | 3,658  |
| 1995       | 87                     | 2%  | 422                     | 12% | 960   | 27%                    | 986   | 28%            | 1,080         | 31%   | 3,535  |
| 1996       | 63                     | 2%  | 365                     | 11% | 882   | 26%                    | 901   | 26%            | 1,205         | 35%   | 3,416  |
| 1997       | 55                     | 2%  | 331                     | 10% | 849   | 25%                    | 980   | 29%            | 1,169         | 35%   | 3,384  |
| 1998       | 58                     | 2%  | 332                     | 10% | 836   | 26%                    | 968   | 30%            | 1,084         | 33%   | 3,278  |
| 1999       | 47                     | 1%  | 320                     | 10% | 949   | 29%                    | 911   | 27%            | 1,102         | 33%   | 3,329  |
| 2000       | 47                     | 1%  | 295                     | 9%  | 991   | 30%                    | 963   | 29%            | 1,004         | 30%   | 3,300  |
| Doctoral*  |                        |     |                         |     |       |                        |       |                |               |       |        |
| 1991       | 34                     | 2%  | 290                     | 13% | 499   | 22%                    | 456   | 20%            | 965           | 43%   | 2,244  |
| 1992       | 17                     | 1%  | 209                     | 13% | 438   | 27%                    | 311   | 19%            | 637           | 40%   | 1,612  |
| 1993       | 12                     | 1%  | 92                      | 7%  | 487   | 35%                    | 248   | 18%            | 569           | 40%   | 1,408  |
| 1994       | 23                     | 2%  | 245                     | 18% | 342   | 25%                    | 235   | 17%            | 534           | 39%   | 1,379  |
| 1995       | 25                     | 2%  | 161                     | 12% | 410   | 30%                    | 239   | 17%            | 537           | 39%   | 1,372  |
| 1996       | 18                     | 1%  | 104                     | 8%  | 409   | 31%                    | 281   | 21%            | 520           | 39%   | 1,332  |
| 1997       | 22                     | 2%  | 101                     | 8%  | 435   | 33%                    | 254   | 19%            | 512           | 39%   | 1,324  |
| 1998       | 13                     | 1%  | 113                     | 9%  | 407   | 32%                    | 257   | 20%            | 482           | 38%   | 1,272  |
| 1999       | 18                     | 1%  | 100                     | 8%  | 362   | 30%                    | 256   | 21%            | 484           | 40%   | 1,220  |
| 2000       | 17                     | 1%  | 63                      | 5%  | 370   | 31%                    | 273   | 23%            | 453           | 39%   | 1,176  |