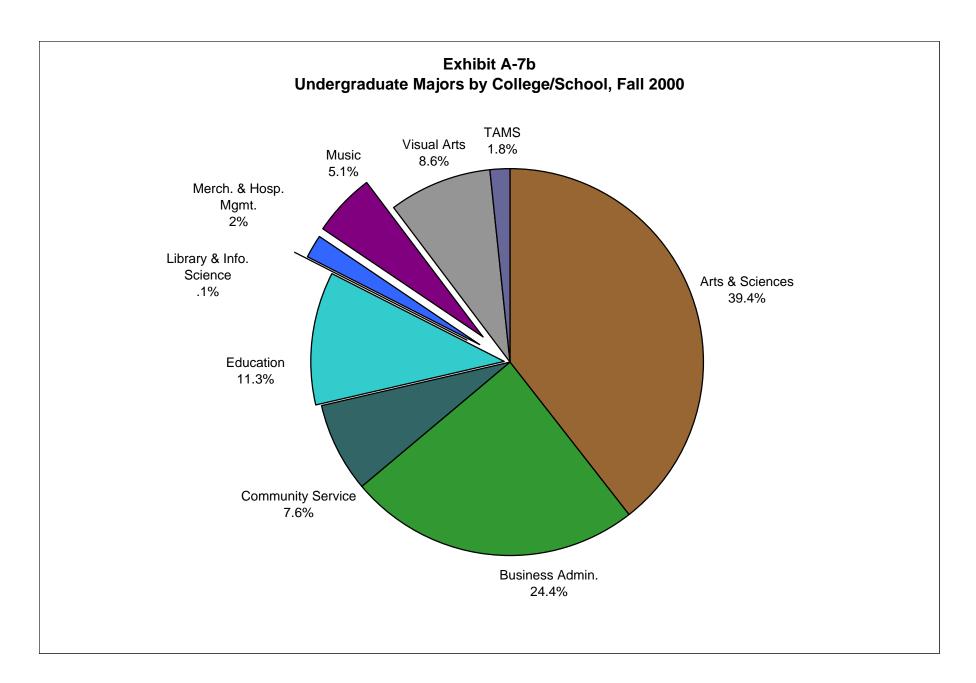

# Exhibit A-7a Enrollment by College/School, Declared Major and Level Fall Semesters 1997-00

| Major                            |                        | 1997                         | 1998                         | 1999                        | 2000                         | 99-00<br>% Diff. | 97-00<br>% Diff. |
|----------------------------------|------------------------|------------------------------|------------------------------|-----------------------------|------------------------------|------------------|------------------|
| CÓLLEGE OF ARTS & SCIENCE        | S                      |                              |                              |                             |                              |                  |                  |
| General Studies                  | U<br>PB<br>M<br>D<br>T | 95<br>2<br>0<br>0<br>97      | 118<br>3<br>0<br>0<br>121    | 150<br>0<br>0<br>0<br>150   | 247<br>0<br>0<br>0<br>247    | 64.7%            | 154.6%           |
| Pre-Engineering                  | U<br>PB<br>M<br>D<br>T | 9<br>0<br>0<br>0<br>9        | 6<br>0<br>0<br>0<br>6        | 16<br>0<br>0<br>0<br>16     | 11<br>0<br>0<br>0<br>11      | -31.3%           | 18.2%            |
| Social Science                   | U<br>PB<br>M<br>D<br>T | 47<br>0<br>0<br>0<br>47      | 40<br>0<br>0<br>0<br>40      | 43<br>0<br>0<br>0<br>43     | 31<br>0<br>0<br>0<br>31      | -27.9%           | -34.0%           |
| Biological Sciences Biochemistry | U<br>PB<br>M<br>D<br>T | 54<br>0<br>6<br>2<br>62      | 59<br>2<br>6<br>3<br>70      | 63<br>1<br>1<br>5<br>70     | 70<br>0<br>2<br>4<br>76      | 8.6%             | 22.6%            |
| Biology                          | U<br>PB<br>M<br>D<br>T | 692<br>13<br>59<br>41<br>805 | 715<br>12<br>30<br>30<br>787 | 810<br>6<br>42<br>31<br>889 | 801<br>15<br>36<br>31<br>883 | -0.7%            | 9.7%             |
| Cytotechnology                   | U<br>PB<br>M<br>D<br>T | 12<br>0<br>0<br>0<br>12      | 14<br>0<br>0<br>0<br>14      | 14<br>0<br>0<br>0<br>14     | 16<br>0<br>0<br>0<br>16      | 14.3%            | 33.3%            |
| Environmental Science            | U<br>PB<br>M<br>D<br>T | 0<br>0<br>45<br>19<br>64     | 0<br>0<br>50<br>21<br>71     | 0<br>0<br>47<br>20<br>67    | 0<br>0<br>41<br>23<br>64     | -4.5%            | 0.0%             |
| Medical Technology               | U<br>PB<br>M<br>D<br>T | 51<br>1<br>0<br>0<br>52      | 45<br>0<br>0<br>0<br>45      | 30<br>0<br>0<br>0<br>30     | 45<br>0<br>0<br>0<br>45      | 50.0%            | -13.5%           |
| Molecular Biology                | U<br>PB<br>M<br>D<br>T | 0<br>0<br>10<br>13<br>23     | 0<br>0<br>10<br>16<br>26     | 0<br>0<br>6<br>18<br>24     | 0<br>0<br>8<br>15<br>23      | -4.2%            | 0.0%             |
| Chemistry                        | U<br>PB<br>M<br>D<br>T | 62<br>0<br>24<br>43<br>129   | 69<br>0<br>7<br>12<br>88     | 52<br>0<br>27<br>39<br>118  | 58<br>0<br>25<br>34<br>117   | -0.8%            | -9.3%            |
| Communication Studies            | U<br>PB<br>M<br>D<br>T | 135<br>0<br>34<br>0<br>169   | 178<br>0<br>34<br>0<br>212   | 203<br>3<br>33<br>0<br>239  | 232<br>1<br>27<br>0<br>260   | 8.8%             | 53.8%            |