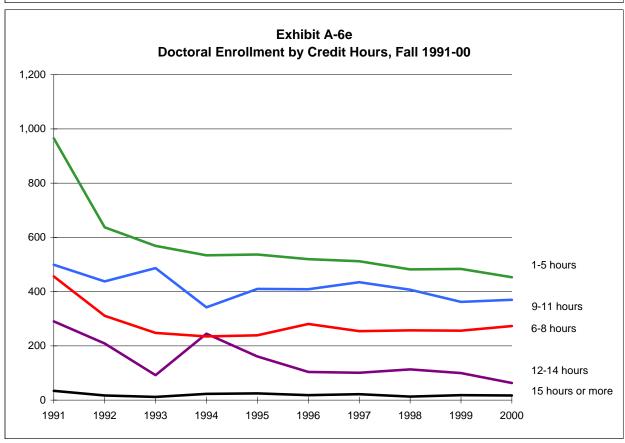

Exhibit A-6a
Enrollment by Credit Hour Load and Level
Fall 1991-2000

|            | Enrolled<br>15 or more |     | Enrolled<br>12-14 Hours |     |       | Enrolled<br>9-11 Hours |       | olled<br>lours | Enro<br>1-5 H | Total |        |
|------------|------------------------|-----|-------------------------|-----|-------|------------------------|-------|----------------|---------------|-------|--------|
| Undergradu | ate                    |     |                         |     |       |                        |       |                |               |       |        |
| 1991       | 6,601                  | 33% | 8,765                   | 43% | 2,305 | 11%                    | 1,672 | 8%             | 872           | 4%    | 20,215 |
| 1992       | 6,067                  | 31% | 8,505                   | 43% | 2,426 | 12%                    | 1,736 | 9%             | 899           | 5%    | 19,633 |
| 1993       | 5,833                  | 30% | 8,214                   | 43% | 2,356 | 12%                    | 1,792 | 9%             | 986           | 5%    | 19,181 |
| 1994       | 5,767                  | 30% | 8,146                   | 43% | 2,320 | 12%                    | 1,800 | 9%             | 985           | 5%    | 19,018 |
| 1995       | 5,605                  | 30% | 8,226                   | 44% | 2,259 | 12%                    | 1,680 | 9%             | 884           | 5%    | 18,654 |
| 1996       | 5,759                  | 31% | 8,352                   | 45% | 2,002 | 11%                    | 1,679 | 9%             | 873           | 5%    | 18,665 |
| 1997       | 5,671                  | 30% | 8,451                   | 45% | 2,098 | 11%                    | 1,647 | 9%             | 852           | 5%    | 18,719 |
| 1998       | 5,998                  | 31% | 8,879                   | 46% | 2,035 | 10%                    | 1,667 | 9%             | 882           | 5%    | 19,461 |
| 1999       | 6,029                  | 29% | 9,636                   | 47% | 2,214 | 11%                    | 1,634 | 8%             | 936           | 5%    | 20,449 |
| 2000       | 6,131                  | 29% | 10,043                  | 48% | 2,262 | 11%                    | 1,667 | 8%             | 956           | 5%    | 21,059 |
| Post-Bacca | laureate*              |     |                         |     |       |                        |       |                |               |       |        |
| 1992       | 73                     | 5%  | 139                     | 9%  | 209   | 14%                    | 387   | 26%            | 663           | 45%   | 1,471  |
| 1993       | 72                     | 5%  | 160                     | 10% | 236   | 15%                    | 460   | 29%            | 667           | 42%   | 1,595  |
| 1994       | 78                     | 5%  | 169                     | 11% | 218   | 14%                    | 402   | 26%            | 683           | 44%   | 1,550  |
| 1995       | 69                     | 4%  | 144                     | 9%  | 233   | 15%                    | 392   | 25%            | 715           | 46%   | 1,553  |
| 1996       | 62                     | 4%  | 139                     | 9%  | 207   | 13%                    | 419   | 27%            | 717           | 46%   | 1,544  |
| 1997       | 67                     | 4%  | 156                     | 10% | 221   | 14%                    | 442   | 28%            | 700           | 44%   | 1,586  |
| 1998       | 50                     | 3%  | 100                     | 7%  | 168   | 11%                    | 428   | 28%            | 757           | 50%   | 1,503  |
| 1999       | 59                     | 4%  | 119                     | 8%  | 225   | 15%                    | 396   | 26%            | 696           | 47%   | 1,495  |
| 2000       | 47                     | 3%  | 106                     | 7%  | 194   | 13%                    | 397   | 26%            | 775           | 51%   | 1,519  |
| Master's*  |                        |     |                         |     |       |                        |       |                |               |       |        |
| 1991       | 184                    | 4%  | 655                     | 14% | 1,033 | 23%                    | 1,248 | 27%            | 1,441         | 32%   | 4,561  |
| 1992       | 82                     | 2%  | 514                     | 14% | 1,029 | 28%                    | 1,059 | 28%            | 1,033         | 28%   | 3,717  |
| 1993       | 88                     | 2%  | 457                     | 13% | 1,054 | 29%                    | 984   | 28%            | 992           | 28%   | 3,575  |
| 1994       | 69                     | 2%  | 564                     | 15% | 984   | 27%                    | 967   | 26%            | 1,074         | 29%   | 3,658  |
| 1995       | 87                     | 2%  | 422                     | 12% | 960   | 27%                    | 986   | 28%            | 1,080         | 31%   | 3,535  |
| 1996       | 63                     | 2%  | 365                     | 11% | 882   | 26%                    | 901   | 26%            | 1,205         | 35%   | 3,416  |
| 1997       | 55                     | 2%  | 331                     | 10% | 849   | 25%                    | 980   | 29%            | 1,169         | 35%   | 3,384  |
| 1998       | 58                     | 2%  | 332                     | 10% | 836   | 26%                    | 968   | 30%            | 1,084         | 33%   | 3,278  |
| 1999       | 47                     | 1%  | 320                     | 10% | 949   | 29%                    | 911   | 27%            | 1,102         | 33%   | 3,329  |
| 2000       | 47                     | 1%  | 295                     | 9%  | 991   | 30%                    | 963   | 29%            | 1,004         | 30%   | 3,300  |
| Doctoral*  |                        |     |                         |     |       |                        |       |                |               |       |        |
| 1991       | 34                     | 2%  | 290                     | 13% | 499   | 22%                    | 456   | 20%            | 965           | 43%   | 2,244  |
| 1992       | 17                     | 1%  | 209                     | 13% | 438   | 27%                    | 311   | 19%            | 637           | 40%   | 1,612  |
| 1993       | 12                     | 1%  | 92                      | 7%  | 487   | 35%                    | 248   | 18%            | 569           | 40%   | 1,408  |
| 1994       | 23                     | 2%  | 245                     | 18% | 342   | 25%                    | 235   | 17%            | 534           | 39%   | 1,379  |
| 1995       | 25                     | 2%  | 161                     | 12% | 410   | 30%                    | 239   | 17%            | 537           | 39%   | 1,372  |
| 1996       | 18                     | 1%  | 104                     | 8%  | 409   | 31%                    | 281   | 21%            | 520           | 39%   | 1,332  |
| 1997       | 22                     | 2%  | 101                     | 8%  | 435   | 33%                    | 254   | 19%            | 512           | 39%   | 1,324  |
| 1998       | 13                     | 1%  | 113                     | 9%  | 407   | 32%                    | 257   | 20%            | 482           | 38%   | 1,272  |
| 1999       | 18                     | 1%  | 100                     | 8%  | 362   | 30%                    | 256   | 21%            | 484           | 40%   | 1,220  |
| 2000       | 17                     | 1%  | 63                      | 5%  | 370   | 31%                    | 273   | 23%            | 453           | 39%   | 1,176  |