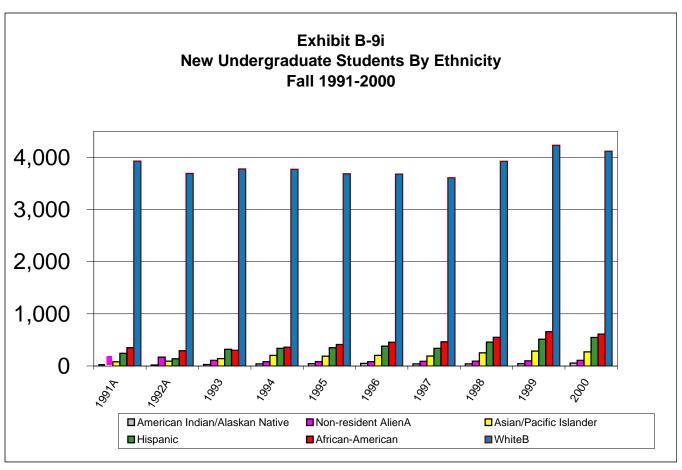

**Ethnicity of Students:** White 70.3%, African-American 9.2%, Hispanic 7.8%, Native American/Alaskan 0.8%, Asian and Pacific Islander 3.8%, Non-Resident Alien 5.2%, Unknown 2.8%. African-American enrollment increased 49.3% since 1990 and Hispanic enrollment increased 103.0%.