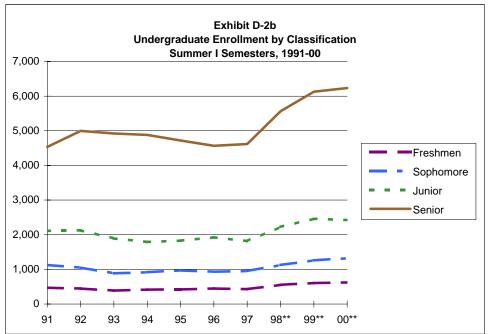

|         | B-8 -     | Student Enrollment by Texas MSA & Other Categories & Classification, Fall 2000     | 44    |
|---------|-----------|------------------------------------------------------------------------------------|-------|
|         | B-9a -    | Admission Status of Undergraduate Students, Fall 2000                              |       |
|         | B-9b -    | Admission Status of Graduate Students, Fall 1996-00                                | 46    |
|         | B-9c      | Enrollment by Race/Ethnicity and Admit Status, Fall Semesters 1991-2000            | 47    |
|         | B-9d      | Enrollment by Race/Ethnicity, New Students, Fall Semesters 1991-2000               | 48    |
|         | B-9e      | Enrollment by Race/Ethnicity, Undergraduates, Fall Semesters 1991-2000             |       |
|         | B-9f      | Enrollment by Race/Ethnicity, Graduates, Fall Semesters 1991-2000                  |       |
|         | B-9g      | New Students by Level, Fall 1991-00 (Graph)                                        |       |
|         | B-9h      | New Undergraduates by Admit Status, Fall 1991-00 (Graph)                           |       |
|         | B-9I      | New Undergraduate Students by Ethnicity, Fall 1991-00 (Graph)                      |       |
|         | B-9j      | New Graduate Students by Ethnicity, Fall 1991-00 (Graph)                           |       |
|         | B-10 -    | Original Admission Information for All Undergraduates, Fall 2000                   |       |
|         | B-11 -    | Classification of Students When They Transferred to UNT, Fall 1996-00              |       |
|         | B-12 -    | School or College Where Undergraduate Transfers Major, Fall 1996-00                |       |
|         | B-13 -    | Institutions from Which New Undergraduates Transfer, Fall 1998-00                  |       |
|         | B-14 -    | One-year Retention Rates for Undergraduates, Fall 1999 to Fall 2000                |       |
|         |           | (All Enrolled and All Ethnic Minorities)                                           | 56    |
|         | B-15 -    | One-Year Retention Rates for Undergraduates, Fall 1999 to Fall 2000                |       |
|         |           | (White, African-American, and Hispanic Students)                                   | 57    |
|         | B-16a-    | Six-year Graduation Rates for First-time, Full-time Freshman                       | _     |
|         |           | Fall 1992 and Fall 1993 Cohorts                                                    | 58    |
|         | B-16b-    | Total Freshman Cohort for Fall 1992 and Fall 1993                                  |       |
|         |           |                                                                                    |       |
| Sectio  | n C - Fal | I Semester Credit Hours                                                            |       |
|         | C-1 -     |                                                                                    | 61    |
|         | C-2a -    | ·                                                                                  | • .   |
|         |           | Funding Code, 1996-01                                                              | 62    |
|         | C-2b -    | Summary of Master's Level Credit Hours by Coordinating Board Funding Code,         |       |
|         | 0         | 1996-01                                                                            | 63    |
|         | C-2c -    | Summary of Doctoral Level Credit Hours by Coordinating Board Funding Code, 1996-01 |       |
|         | C-3 -     | Semester Credit Hours by Level, College/School and Department/Division             | 04    |
|         | 0.5       | 1997-98 through 1999-2000                                                          | 65    |
|         |           | 1007 30 tillough 1333 2000                                                         | 00    |
| Sectio  | n D - Sni | ring and Summer Enrollment and Semester Credit Hours                               |       |
| 000110  | D-1a -    | — — — — — — — — — — — — — — — — — — —                                              | 104   |
|         | D-1b -    | · · · · · · · · · · · · · · · · · · ·                                              |       |
|         | D-1c -    |                                                                                    |       |
|         | D-2a -    |                                                                                    |       |
|         |           | Undergraduate Enrollment by Classification Summer I Semesters 1991-00 (Graph)      | 105   |
|         | D-2c -    | Graduate Enrollment by Level Summer I Semesters 1991-00 (Graph)                    |       |
|         | D-3a -    | Enrollment by Classification, Summer II Semesters 1991-00                          |       |
|         | D-3b -    | Undergraduate Enrollment by Classification, Summer II Semesters 1991-00 (Graph)    |       |
|         | D-3c -    | Graduate Enrollment by Level Summer II Semesters 1991-00 (Graph)                   |       |
|         | D-4 -     | Enrollment by Credit-Hour Load and Level, Spring 1991-00                           |       |
|         | D-5 -     | Enrollment by Credit-Hour Load and Level, Summer I and II, 1991-00                 |       |
|         | D 3       | Elifoliment by Orealt Flour Load and Level, Gammer Fand II, 1991 00                | . 100 |
| Section | n E - Dec | grees Conferred (Includes December, May and August Graduations)                    |       |
| 2000    | E-1 -     | Degrees Awarded by Level, Ethnicity, and Gender, 1995-00                           | 109   |
|         | E-2 -     | Degrees Awarded by Ethnicity and Level, 1995-00                                    |       |
|         | E-3a -    | Degrees Awarded by School/College-Department/Division, 1995-00                     |       |
|         | E-3b -    | Total Degrees Awarded by College/School, 1999-00 (Graph)                           |       |
|         | E-3c -    | Bachelor's Degrees Awarded by College/School, 1999-00 (Graph)                      |       |
|         | E-3d -    | Master's Degrees Awarded by College/School, 1999-00 (Graph)                        |       |
|         | E-3e -    | Doctoral Degrees Awarded by College/School, 1999-00 (Graph)                        | 120   |
|         | _ 00      | 2000101 20g1000 / Wardod by College/College, 1000 00 (Clapit)                      | 20    |