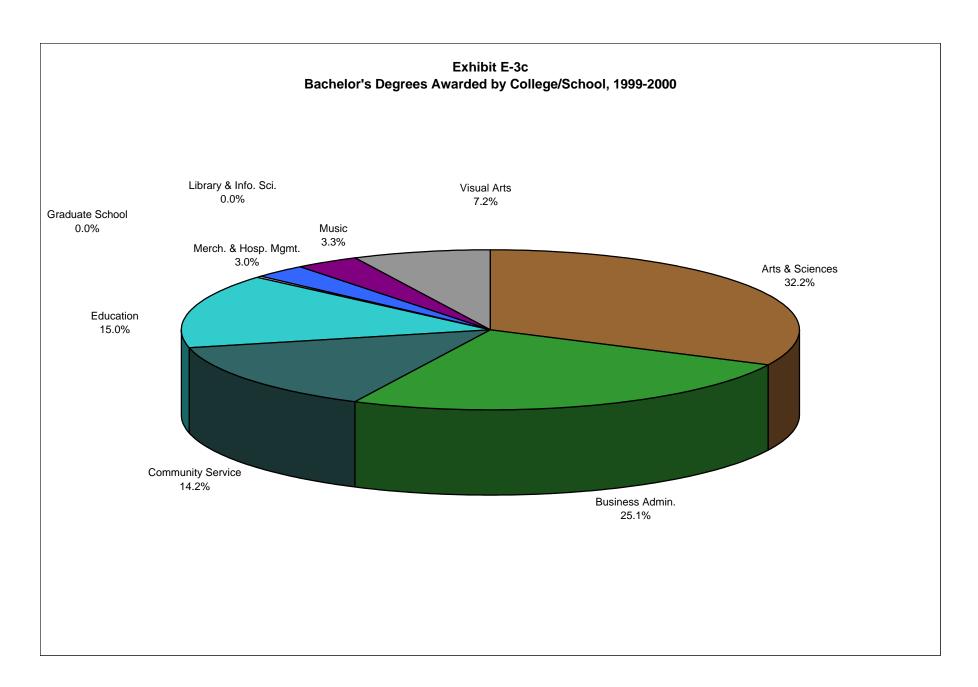

| 4,850           | 4,633           | 4,586           | 4,664           | 4,620           | 4,776           |

NOTE: Exhibit E-3 differs in calendar year from exhibits E-1 and E-2 so that Interdisciplinary Studies degrees may be reported by school/college and department.

Source: Official figures as reported to the Texas Higher Education Coordinating Board (R-693-42).

<sup>&</sup>lt;sup>1</sup>Department name changed to Dance and Theatre Arts in Fall 1995.

<sup>&</sup>lt;sup>2</sup>Sociology and Social Work separated in 1995; Sociology remains a department; the degree in Social Work is offered through the department of Rehabilitation, Social Work and Addictions.

<sup>&</sup>lt;sup>3</sup>Effective 1994, Information Science doctoral degrees are awarded through the Graduate School.











Exhibit F-1a University of North Texas Faculty by Race/Ethnicity, Gender, Status & Rank, Fall 1998-2000

|          | S        | ட | 59         | 34        | 32        | 28           | 72        | 73        | 2           | 4         | 7         | 0          | 0         | 0         | 92        | 110       | 110       | 0            | 0         | 0         | 7            | 4         | <del>-</del> | 81          | 29        | 84        | 0          | 0         | 0         | 83        | 71        | 85        |
|----------|----------|---|------------|-----------|-----------|--------------|-----------|-----------|-------------|-----------|-----------|------------|-----------|-----------|-----------|-----------|-----------|--------------|-----------|-----------|--------------|-----------|