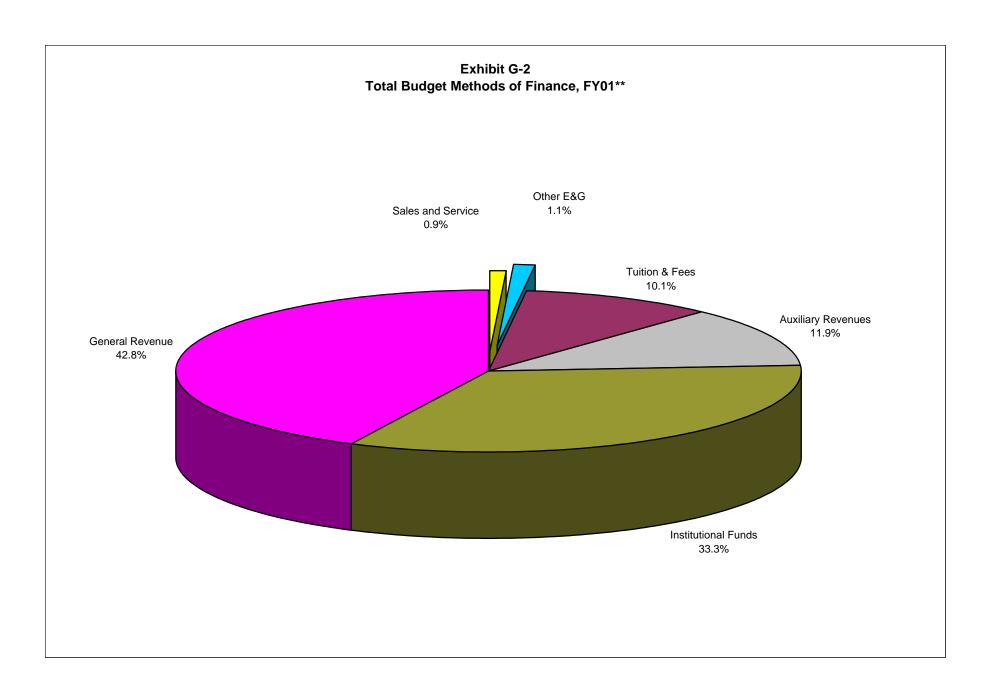

|
|                                                                 |
| *31.0% *40.4%                                                   |
|                                                                 |
|                                                                 |
| *34.3% *34.4%                                                   |
|                                                                 |
|                                                                 |
| 38.2% 47.5% 37.2% 45.6% 46.5% 48.7% *30.2% *39.7% *31.0% *40.4% |

<sup>\*</sup> Calculation based on new directive per Higher Education Coordinating Board date October 2000 Performance measure used by Legislative Budget Board

Source: Office of Academic Affairs







## Exhibit G-3 Comparison of FY96 through FY00 Sponsored Project Awards

## **TOTAL AWARDS BY CATEGORY**

|                  | FY96                       | FY97                                           | FY98                                           | FY99                       | FY00         |
|------------------|----------------------------|------------------------------------------------|------------------------------------------------|----------------------------|--------------|
|                  | <b>* * * * * * * * * *</b> | <b>*</b> • • • • • • • • • • • • • • • • • • • | <b>*</b> • • • • • • • • • • • • • • • • • • • | <b>* * * * * * * * * *</b> | <b>***</b>   |
| Research         | \$13,015,977               | \$11,047,123                                   | \$16,647,946