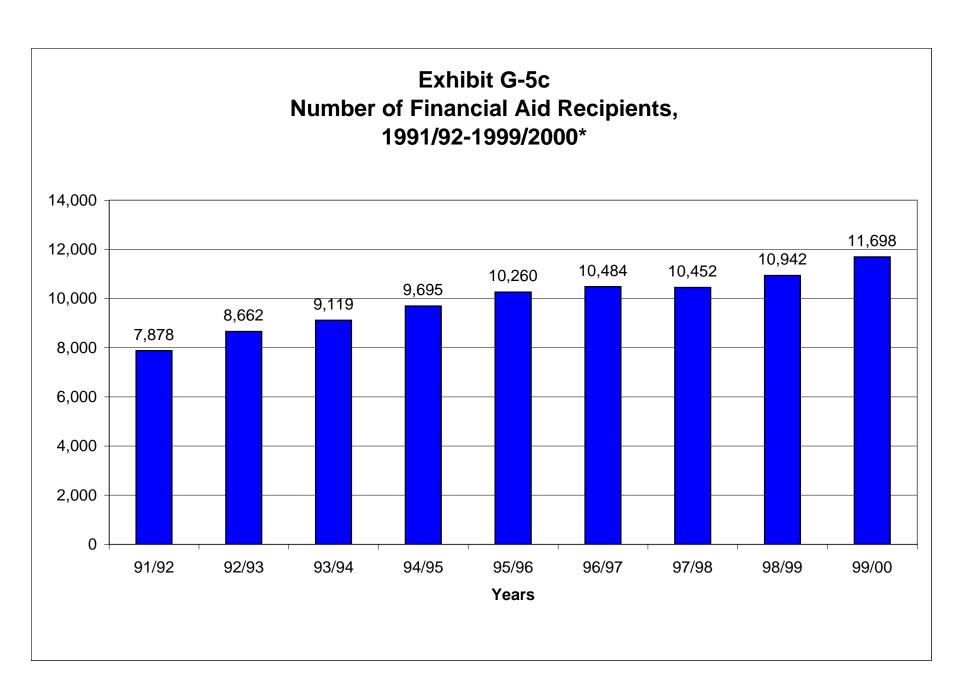

| Sectio | n F - Fa  |                                                                             |     |
|--------|-----------|-----------------------------------------------------------------------------|-----|
|        | F-1a -    | UNT Faculty by Race/Ethnicity, Gender, Status, & Rank, Fall 1998-00         | 121 |
|        | F-1b -    | College of Arts & Sciences Faculty by Race/Ethnicity, Gender,               |     |
|        |           | Status, & Rank, Fall 1998-00                                                | 123 |
|        | F-1c -    | College of Business Administration Faculty by Race/Ethnicity,               |     |
|        |           | Gender, Status, & Rank, Fall 1998-00                                        | 125 |
|        | F-1d -    | School of Community Service Faculty by Race/Ethnicity, Gender, Status &     |     |
|        |           | Rank, Fall 1998-00                                                          | 127 |
|        | F-1e -    | College of Education Faculty by Race/Ethnicity, Gender, Status, & Rank,     |     |
|        |           | Fall 1998-00                                                                | 129 |
|        | F-1f -    |                                                                             |     |
|        |           | Status, & Rank, Fall 1998-00                                                | 131 |
|        | F-1g -    | School of Merchandising & Hospitality Management Faculty by Race/Ethnicity, |     |
|        | _         | Gender, Status, & Rank, Fall 1998-00                                        | 133 |
|        | F-1h -    |                                                                             |     |
|        |           | Status, & Rank, Fall 1998-00                                                | 135 |
|        | F-1i -    | School of Visual Arts Faculty by Race/Ethnicity, Gender, Status, &          |     |
|        |           | Rank, Fall 1998-00                                                          | 137 |
|        | F-2 -     | Average Semester Credit Hours and Instructional Responsibility by Teaching  |     |
|        |           | Rank, 1996-2000                                                             | 139 |
|        | F-3 -     | Lower Division Undergraduate Courses Taught By Tenured And Tenure-Track     |     |
|        |           | Faculty, Fall 1996-00                                                       | 144 |
|        |           |                                                                             |     |
| Sectio | n G - Fii | nancial Information                                                         |     |
|        | G-1 -     | Budgeted Expenditures by Fund Group, FY01                                   | 145 |
|        | G-2 -     | Total Budget Methods of Finance, FY01                                       | 145 |
|        | G-3 -     | Comparison of FY96 through FY00 Sponsored Project Awards                    | 146 |
|        | G-4 -     | Voluntary Support by Donors, FY93-FY00                                      |     |
|        | G-5a -    | Financial Aid Funds Paid by Source, 1999-00 (Graph)                         |     |
|        | G-5b -    | Number of Financial Aid Applicants, 1991/92-1999/00 (Graph)                 |     |
|        | G-5c -    | Number of Financial Aid Recipients, 1991/92-1999/00 (Graph)                 |     |
|        | G-5d -    | Millions of Dollars Paid to Recipients, 1991/92-1999/00 (Graph)             |     |
| Sectio | n H - Lik | orary, Staff, and Facilities                                                |     |
|        |           | University Library Holdings, Use, and Expenditures                          | 153 |
|        | H-2a -    |                                                                             | 154 |
|        | H-2b -    |                                                                             |     |
|        | H-3a -    | • • • • • • • • • • • • • • • • • • • •                                     | 155 |
|        | H-3b -    | Classroom Building Utilization, Fall 2000 (Saturday)                        | 156 |
|        | H-4 -     | Facilities Inventory-Major Academic and Support Buildings, Fall 2000        | 157 |
|        |           |                                                                             |     |
| Sectio | n I - Aca | demic Degree Program Inventory                                              | 159 |
| Sectio |           | Jniversity System Center                                                    |     |
|        | SC-1      | Fall 2000, Enrollment Statistics, University vs System Center               |     |
|        | SC-2a     | UNTSCD Enrollment by College, Fall 2000                                     |     |
|        | SC-2b     | UNTSCD Enrollment by Major, Fall 2000                                       |     |
|        | SC-3      | Spring 2000 Enrollment Statistics, University vs System Center              |     |
|        | SC-4      | Summer 2000 Enrollment, University vs System Center                         |     |
|        | SC-5a     | Enrollment Statistics 2000 by Semester                                      |     |
|        | SC-5b     | UNT System Center at Dallas Courses, Fall 1999-Fall 2000                    |     |
|        | SC-5c     | New UNT Students Enrolled at UNT System Center at Dallas by Level           |     |
|        | SC-5d     | UNT System Center at Dallas Enrollments by Major Ethnicity                  | 179 |