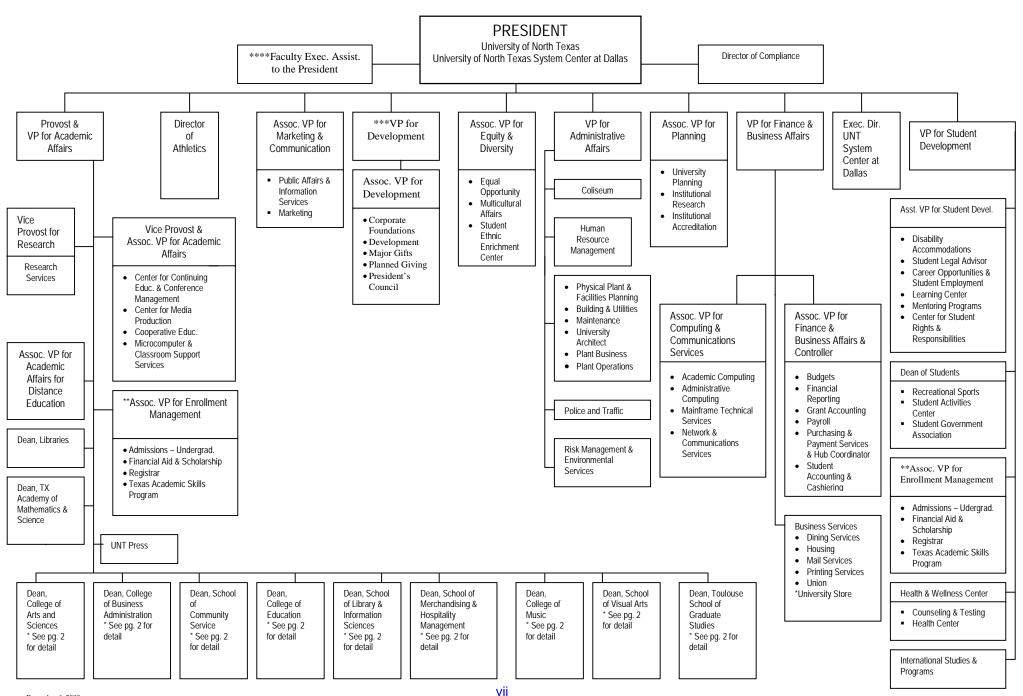

# **University of North Texas** 2000-2001 Organization Chart\* Page 1 of 2

December 6, 2000

# University of North Texas 2000-2001 Organization Chart\* Page 2 of 2

<sup>\*</sup>Chart is currently under review with the split of the position of the Chancellor/President

<sup>\*\*</sup> Assoc. Vice President for Enrollment Management reports to both the Vice President for Student Development and to the Provost & Vice President for Academic Affairs