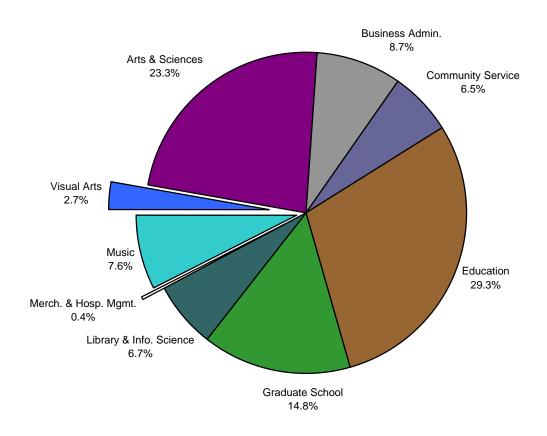

# Exhibit A-7a Enrollment by College/School, Declared Major and Level Fall Semesters 1997-00

| Major                            |                        | 1997                         | 1998                         | 1999                        | 2000                         | 99-00<br>% Diff. | 97-00<br>% Diff. |
|----------------------------------|------------------------|------------------------------|------------------------------|-----------------------------|------------------------------|------------------|------------------|
| CÓLLEGE OF ARTS & SCIENCE        | S                      |                              |                              |                             |                              |                  |                  |
| General Studies                  | U<br>PB<br>M<br>D<br>T | 95<br>2<br>0<br>0<br>97      | 118<br>3<br>0<br>0<br>121    | 150<br>0<br>0<br>0<br>150   | 247<br>0<br>0<br>0<br>247    | 64.7%            | 154.6%           |
| Pre-Engineering                  | U<br>PB<br>M<br>D<br>T | 9<br>0<br>0<br>0<br>9        | 6<br>0<br>0<br>0<br>6        | 16<br>0<br>0<br>0<br>16     | 11<br>0<br>0<br>0<br>11      | -31.3%           | 18.2%            |
| Social Science                   | U<br>PB<br>M<br>D<br>T | 47<br>0<br>0<br>0<br>47      | 40<br>0<br>0<br>0<br>40      | 43<br>0<br>0<br>0<br>43     | 31<br>0<br>0<br>0<br>31      | -27.9%           | -34.0%           |
| Biological Sciences Biochemistry | U<br>PB<br>M<br>D<br>T | 54<br>0<br>6<br>2<br>62      | 59<br>2<br>6<br>3<br>70      | 63<br>1<br>1<br>5<br>70     | 70<br>0<br>2<br>4<br>76      | 8.6%             | 22.6%            |
| Biology                          | U<br>PB<br>M<br>D<br>T | 692<br>13<br>59<br>41<br>805 | 715<br>12<br>30<br>30<br>787 | 810<br>6<br>42<br>31<br>889 | 801<br>15<br>36<br>31<br>883 | -0.7%            | 9.7%             |
| Cytotechnology                   | U<br>PB<br>M<br>D<br>T | 12<br>0<br>0<br>0<br>12      | 14<br>0<br>0<br>0<br>14      | 14<br>0<br>0<br>0<br>14     | 16<br>0<br>0<br>0<br>16      | 14.3%            | 33.3%            |
| Environmental Science            | U<br>PB<br>M<br>D<br>T | 0<br>0<br>45<br>19<br>64     | 0<br>0<br>50<br>21<br>71     | 0<br>0<br>47<br>20<br>67    | 0<br>0<br>41<br>23<br>64     | -4.5%            | 0.0%             |
| Medical Technology               | U<br>PB<br>M<br>D<br>T | 51<br>1<br>0<br>0<br>52      | 45<br>0<br>0<br>0<br>45      | 30<br>0<br>0<br>0<br>30     | 45<br>0<br>0<br>0<br>45      | 50.0%            | -13.5%           |
| Molecular Biology                | U<br>PB<br>M<br>D<br>T | 0<br>0<br>10<br>13<br>23     | 0<br>0<br>10<br>16<br>26     | 0<br>0<br>6<br>18<br>24     | 0<br>0<br>8<br>15<br>23      | -4.2%            | 0.0%             |
| Chemistry                        | U<br>PB<br>M<br>D<br>T | 62<br>0<br>24<br>43<br>129   | 69<br>0<br>7<br>12<br>88     | 52<br>0<br>27<br>39<br>118  | 58<br>0<br>25<br>34<br>117   | -0.8%            | -9.3%            |
| Communication Studies            | U<br>PB<br>M<br>D<br>T | 135<br>0<br>34<br>0<br>169   | 178<br>0<br>34<br>0<br>212   | 203<br>3<br>33<br>0<br>239  | 232<br>1<br>27<br>0<br>260   | 8.8%             | 53.8%            |