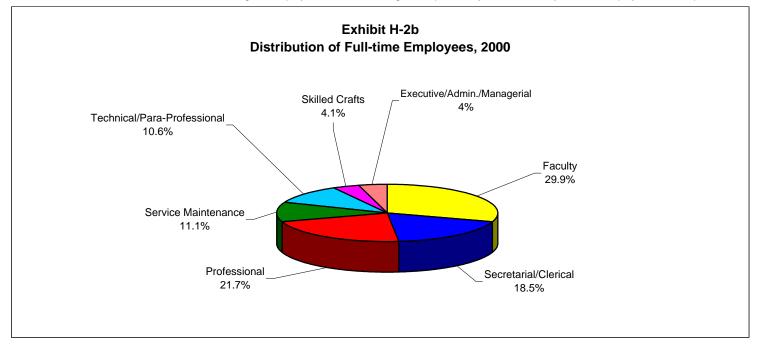

| Sectio | n F - Fa  |                                                                             |     |
|--------|-----------|-----------------------------------------------------------------------------|-----|
|        | F-1a -    | UNT Faculty by Race/Ethnicity, Gender, Status, & Rank, Fall 1998-00         | 121 |
|        | F-1b -    | College of Arts & Sciences Faculty by Race/Ethnicity, Gender,               |     |
|        |           | Status, & Rank, Fall 1998-00                                                | 123 |
|        | F-1c -    | College of Business Administration Faculty by Race/Ethnicity,               |     |
|        |           | Gender, Status, & Rank, Fall 1998-00                                        | 125 |
|        | F-1d -    | School of Community Service Faculty by Race/Ethnicity, Gender, Status &     |     |
|        |           | Rank, Fall 1998-00                                                          | 127 |
|        | F-1e -    | College of Education Faculty by Race/Ethnicity, Gender, Status, & Rank,     |     |
|        |           | Fall 1998-00                                                                | 129 |
|        | F-1f -    |                                                                             |     |
|        |           | Status, & Rank, Fall 1998-00                                                | 131 |
|        | F-1g -    | School of Merchandising & Hospitality Management Faculty by Race/Ethnicity, |     |
|        | _         | Gender, Status, & Rank, Fall 1998-00                                        | 133 |
|        | F-1h -    |                                                                             |     |
|        |           | Status, & Rank, Fall 1998-00                                                | 135 |
|        | F-1i -    | School of Visual Arts Faculty by Race/Ethnicity, Gender, Status, &          |     |
|        |           | Rank, Fall 1998-00                                                          | 137 |
|        | F-2 -     | Average Semester Credit Hours and Instructional Responsibility by Teaching  |     |
|        |           | Rank, 1996-2000                                                             | 139 |
|        | F-3 -     | Lower Division Undergraduate Courses Taught By Tenured And Tenure-Track     |     |
|        |           | Faculty, Fall 1996-00                                                       | 144 |
|        |           |                                                                             |     |
| Sectio | n G - Fii | nancial Information                                                         |     |
|        | G-1 -     | Budgeted Expenditures by Fund Group, FY01                                   | 145 |
|        | G-2 -     | Total Budget Methods of Finance, FY01                                       | 145 |
|        | G-3 -     | Comparison of FY96 through FY00 Sponsored Project Awards                    | 146 |
|        | G-4 -     | Voluntary Support by Donors, FY93-FY00                                      |     |
|        | G-5a -    | Financial Aid Funds Paid by Source, 1999-00 (Graph)                         |     |
|        | G-5b -    | Number of Financial Aid Applicants, 1991/92-1999/00 (Graph)                 |     |
|        | G-5c -    | Number of Financial Aid Recipients, 1991/92-1999/00 (Graph)                 |     |
|        | G-5d -    | Millions of Dollars Paid to Recipients, 1991/92-1999/00 (Graph)             |     |
| Sectio | n H - Lik | orary, Staff, and Facilities                                                |     |
|        |           | University Library Holdings, Use, and Expenditures                          | 153 |
|        | H-2a -    |                                                                             | 154 |
|        | H-2b -    |                                                                             |     |
|        | H-3a -    | • • • • • • • • • • • • • • • • • • • •                                     | 155 |
|        | H-3b -    | Classroom Building Utilization, Fall 2000 (Saturday)                        | 156 |
|        | H-4 -     | Facilities Inventory-Major Academic and Support Buildings, Fall 2000        | 157 |
|        |           |                                                                             |     |
| Sectio | n I - Aca | demic Degree Program Inventory                                              | 159 |
| Sectio |           | Jniversity System Center                                                    |     |
|        | SC-1      | Fall 2000, Enrollment Statistics, University vs System Center               |     |
|        | SC-2a     | UNTSCD Enrollment by College, Fall 2000                                     |     |
|        | SC-2b     | UNTSCD Enrollment by Major, Fall 2000                                       |     |
|        | SC-3      | Spring 2000 Enrollment Statistics, University vs System Center              |     |
|        | SC-4      | Summer 2000 Enrollment, University vs System Center                         |     |
|        | SC-5a     | Enrollment Statistics 2000 by Semester                                      |     |
|        | SC-5b     | UNT System Center at Dallas Courses, Fall 1999-Fall 2000                    |     |
|        | SC-5c     | New UNT Students Enrolled at UNT System Center at Dallas by Level           |     |
|        | SC-5d     | UNT System Center at Dallas Enrollments by Major Ethnicity                  | 179 |

**Staff:** Non-teaching, regular, retirement eligible as of September 2000, Secretarial/Clerical -490, Professional -575, Service Maintenance -298, Technical/Para-Professional -286, Skilled Crafts -108, Executive/Admin./Managerial -108. [Source: UNT Human Resources Office]