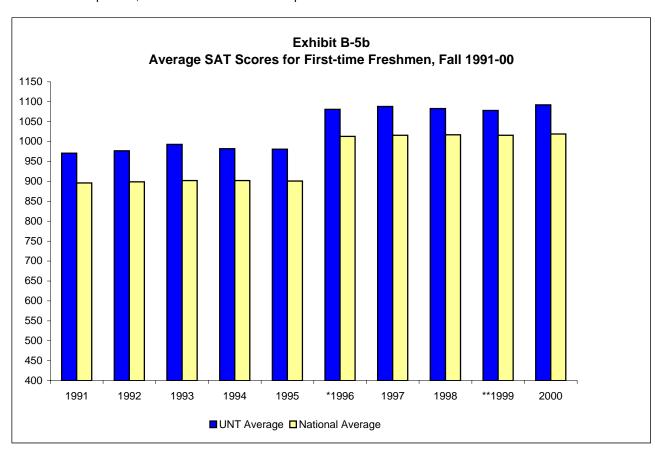

### **FALL 2000 FACTS**

Admissions Information: SAT recentered UNT (2000) – 1092 Texas – 993 National – 1019

ACT UNT (2000) – 22.4 Texas – 20.3 National – 21.0

**Alumni:** Approximately 143,631 active alumni with about 89,835 residing in the Dallas-Fort Worth metroplex area.