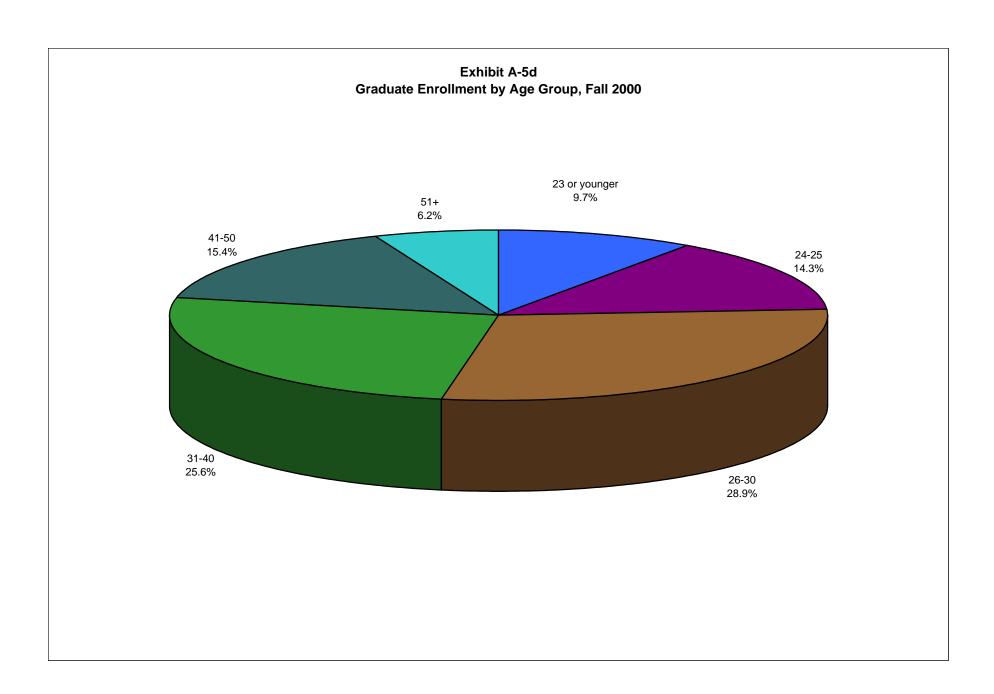

## Exhibit A-5a Enrollment by Age Group and Level 1991-2000

#### Fall Semester

|                 | 17 &  | 18-19 | 20-   | 21   | 22-   | 23   | 24-   | -25   | 26    | -30   | 31-   | 40    | 41  | -50   | 5  | 1+   |
|-----------------|-------|-------|-------|------|-------|------|-------|-------|-------|-------|-------|-------|-----|-------|----|------|
|                 | Under |       |       |      |       |      |       |       |       |       |       |       |     |       |    |      |
| Year            | UG    | UG    | UG    | Grad | UG    | Crod | UG    | Grad  | UG    | Grad  | UG    | Grad  | UG  | Grad  | UG | Crad |
| i eai           | UG    | UG    | UG    | Grau | UG    | Grad | UG    | Grau  | UG    | Grau  | UG    | Giau  | UG  | Giau  | UG | Grad |
| 91              | 441   | 3,766 | 6,386 | 38   | 4,637 | 595  | 1,753 | 794   | 1,775 | 1,766 | 1,058 | 2,215 | 348 | 1,167 | 51 | 230  |
| 92              | 441   | 3,408 | 5,730 | 32   | 4,918 | 656  | 1,837 | 877   | 1,745 | 1,679 | 1,143 | 2,112 | 365 | 1,200 | 46 | 244  |
| 93 <sup>1</sup> | 467   | 3,344 | 4,973 | 35   | 4,922 | 638  | 2,174 | 879   | 1,743 | 1,604 | 1,111 | 1,973 | 383 | 1,190 | 64 | 258  |
| 94              | 460   | 3,441 | 4,920 | 41   | 4,447 | 636  | 2,320 | 918   | 1,804 | 1,608 | 1,137 | 1,934 | 426 | 1,182 | 63 | 268  |
| 95              | 480   | 3,585 | 4,776 | 31   | 4,064 | 566  | 2,288 | 1,014 | 1,895 | 1,638 | 1,106 | 1,770 | 401 | 1,143 | 59 | 298  |
| 96              | 500   | 3,828 | 4,733 | 25   | 4,051 | 507  | 2,101 | 955   | 1,938 | 1,752 | 1,073 | 1,630 | 381 | 1,137 | 60 | 286  |
| 97              | 537   | 3,885 | 4,894 | 36   | 4,042 | 474  | 1,968 | 892   | 2,011 | 1,868 | 988   | 1,604 | 331 | 1,098 | 63 | 322  |
| 98              | 531   | 4,299 | 5,210 | 36   | 4,086 | 498  | 1,947 | 820   | 2,003 | 1,825 | 981   | 1,526 | 328 | 998   | 76 | 349  |
| 99              | 551   | 4,791 | 5,498 | 35   | 4,306 | 593  | 2,000 | 825   | 1,941 | 1,830 | 972   | 1,485 | 311 | 418   | 79 | 357  |
| 00              | 574   | 5,139 | 5,732 | 50   | 4,308 | 529  | 1,954 | 855   | 1,877 | 1,730 | 1,032 | 1,535 | 366 | 923   | 77 | 373  |