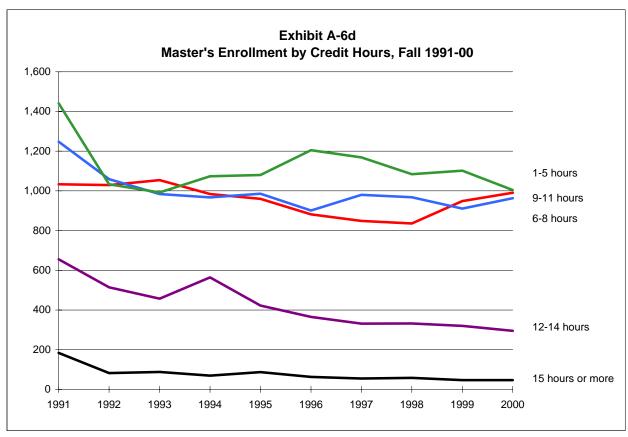

Exhibit A-6a
Enrollment by Credit Hour Load and Level
Fall 1991-2000

|            | Enrolled<br>15 or more |     | Enrolled<br>12-14 Hours |     |       | Enrolled<br>9-11 Hours |       | olled<br>lours | Enro<br>1-5 H | Total |        |
|------------|------------------------|-----|-------------------------|-----|-------|------------------------|-------|----------------|---------------|-------|--------|
| Undergradu | ate                    |     |                         |     |       |                        |       |                |               |       |        |
| 1991       | 6,601                  | 33% | 8,765                   | 43% | 2,305 | 11%                    | 1,672 | 8%             | 872           | 4%    | 20,215 |
| 1992       | 6,067                  | 31% | 8,505                   | 43% | 2,426 | 12%                    | 1,736 | 9%             | 899           | 5%    | 19,633 |
| 1993       | 5,833                  | 30% | 8,214                   | 43% | 2,356 | 12%                    | 1,792 | 9%             | 986           | 5%    | 19,181 |
| 1994       | 5,767                  | 30% | 8,146                   | 43% | 2,320 | 12%                    | 1,800 | 9%             | 985           | 5%    | 19,018 |
| 1995       | 5,605                  | 30% | 8,226                   | 44% | 2,259 | 12%                    | 1,680 | 9%             | 884           | 5%    | 18,654 |
| 1996       | 5,759                  | 31% | 8,352                   | 45% | 2,002 | 11%                    | 1,679 | 9%             | 873           | 5%    | 18,665 |
| 1997       | 5,671                  | 30% | 8,451                   | 45% | 2,098 | 11%                    | 1,647 | 9%             | 852           | 5%    | 18,719 |
| 1998       | 5,998                  | 31% | 8,879                   | 46% | 2,035 | 10%                    | 1,667 | 9%             | 882           | 5%    | 19,461 |
| 1999       | 6,029                  | 29% | 9,636                   | 47% | 2,214 | 11%                    | 1,634 | 8%             | 936           | 5%    | 20,449 |
| 2000       | 6,131                  | 29% | 10,043                  | 48% | 2,262 | 11%                    | 1,667 | 8%             | 956           | 5%    | 21,059 |
| Post-Bacca | laureate*              |     |                         |     |       |                        |       |                |               |       |        |
| 1992       | 73                     | 5%  | 139                     | 9%  | 209   | 14%                    | 387   | 26%            | 663           | 45%   | 1,471  |
| 1993       | 72                     | 5%  | 160                     | 10% | 236   | 15%                    | 460   | 29%            | 667           | 42%   | 1,595  |
| 1994       | 78                     | 5%  | 169                     | 11% | 218   | 14%                    | 402   | 26%            | 683           | 44%   | 1,550  |
| 1995       | 69                     | 4%  | 144                     | 9%  | 233   | 15%                    | 392   | 25%            | 715           | 46%   | 1,553  |
| 1996       | 62                     | 4%  | 139                     | 9%  | 207   | 13%                    | 419   | 27%            | 717           | 46%   | 1,544  |
| 1997       | 67                     | 4%  | 156                     | 10% | 221   | 14%                    | 442   | 28%            | 700           | 44%   | 1,586  |
| 1998       | 50                     | 3%  | 100                     | 7%  | 168   | 11%                    | 428   | 28%            | 757           | 50%   | 1,503  |
| 1999       | 59                     | 4%  | 119                     | 8%  | 225   | 15%                    | 396   | 26%            | 696           | 47%   | 1,495  |
| 2000       | 47                     | 3%  | 106                     | 7%  | 194   | 13%                    | 397   | 26%            | 775           | 51%   | 1,519  |
| Master's*  |                        |     |                         |     |       |                        |       |                |               |       |        |
| 1991       | 184                    | 4%  | 655                     | 14% | 1,033 | 23%                    | 1,248 | 27%            | 1,441         | 32%   | 4,561  |
| 1992       | 82                     | 2%  | 514                     | 14% | 1,029 | 28%                    | 1,059 | 28%            | 1,033         | 28%   | 3,717  |
| 1993       | 88                     | 2%  | 457                     | 13% | 1,054 | 29%                    | 984   | 28%            | 992           | 28%   | 3,575  |
| 1994       | 69                     | 2%  | 564                     | 15% | 984   | 27%                    | 967   | 26%            | 1,074         | 29%   | 3,658  |
| 1995       | 87                     | 2%  | 422                     | 12% | 960   | 27%                    | 986   | 28%            | 1,080         | 31%   | 3,535  |
| 1996       | 63                     | 2%  | 365                     | 11% | 882   | 26%                    | 901   | 26%            | 1,205         | 35%   | 3,416  |
| 1997       | 55                     | 2%  | 331                     | 10% | 849   | 25%                    | 980   | 29%            | 1,169         | 35%   | 3,384  |
| 1998       | 58                     | 2%  | 332                     | 10% | 836   | 26%                    | 968   | 30%            | 1,084         | 33%   | 3,278  |
| 1999       | 47                     | 1%  | 320                     | 10% | 949   | 29%                    | 911   | 27%            | 1,102         | 33%   | 3,329  |
| 2000       | 47                     | 1%  | 295                     | 9%  | 991   | 30%                    | 963   | 29%            | 1,004         | 30%   | 3,300  |
| Doctoral*  |                        |     |                         |     |       |                        |       |                |               |       |        |
| 1991       | 34                     | 2%  | 290                     | 13% | 499   | 22%                    | 456   | 20%            | 965           | 43%   | 2,244  |
| 1992       | 17                     | 1%  | 209                     | 13% | 438   | 27%                    | 311   | 19%            | 637           | 40%   | 1,612  |
| 1993       | 12                     | 1%  | 92                      | 7%  | 487   | 35%                    | 248   | 18%            | 569           | 40%   | 1,408  |
| 1994       | 23                     | 2%  | 245                     | 18% | 342   | 25%                    | 235   | 17%            | 534           | 39%   | 1,379  |
| 1995       | 25                     | 2%  | 161                     | 12% | 410   | 30%                    | 239   | 17%            | 537           | 39%   | 1,372  |
| 1996       | 18                     | 1%  | 104                     | 8%  | 409   | 31%                    | 281   | 21%            | 520           | 39%   | 1,332  |
| 1997       | 22                     | 2%  | 101                     | 8%  | 435   | 33%                    | 254   | 19%            | 512           | 39%   | 1,324  |
| 1998       | 13                     | 1%  | 113                     | 9%  | 407   | 32%                    | 257   | 20%            | 482           | 38%   | 1,272  |
| 1999       | 18                     | 1%  | 100                     | 8%  | 362   | 30%                    | 256   | 21%            | 484           | 40%   | 1,220  |
| 2000       | 17                     | 1%  | 63                      | 5%  | 370   | 31%                    | 273   | 23%            | 453           | 39%   | 1,176  |

<sup>\*</sup> The post-baccalaureate classification was implemented for Coordinating Board purposes in summer 1992 (after internal statistics were printed) and appears in the Fact Book beginning in fall 1992 to more clearly define the student who holds at least a bachelor's degree, but who is not currently accepted into an approved graduate program. Students accepted into a master's program are classified as "master's" and students accepted into a doctoral program are classified as "doctoral" with the following exception: students with a bachelor's degree who are accepted into a doctoral program are classified as "master's" until they have completed 30 hours toward the doctorate. The post-baccalaureate category generates master's level funding for graduate semester credit hours.