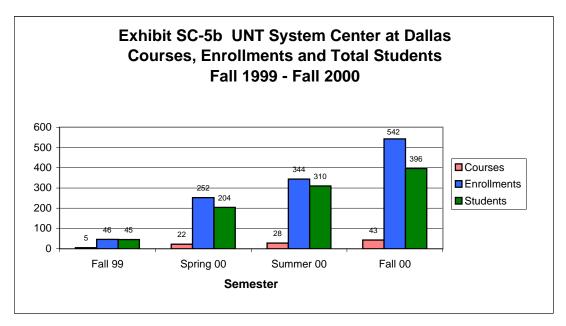

95         30.6%         115           Hispanic         21         10.3%         31         10.0%         42           Asian-American         5         2.5%         8         2.6%         9           Am-Native         0         0.0%         0         0.0%         0           N/R Alien         2         1.0%         3         1.0%         6           Female         123         60.3%         186         60.0%         271           Male         81         39.7%         124         40.0%         125           Full time         68         33.3%         4         1.3%         119           Part time         136         66.7%         306         98.7%         277           Freshmen         1         0.5%         3         1.0%         0           Sophomore         9         4.4%         10 |