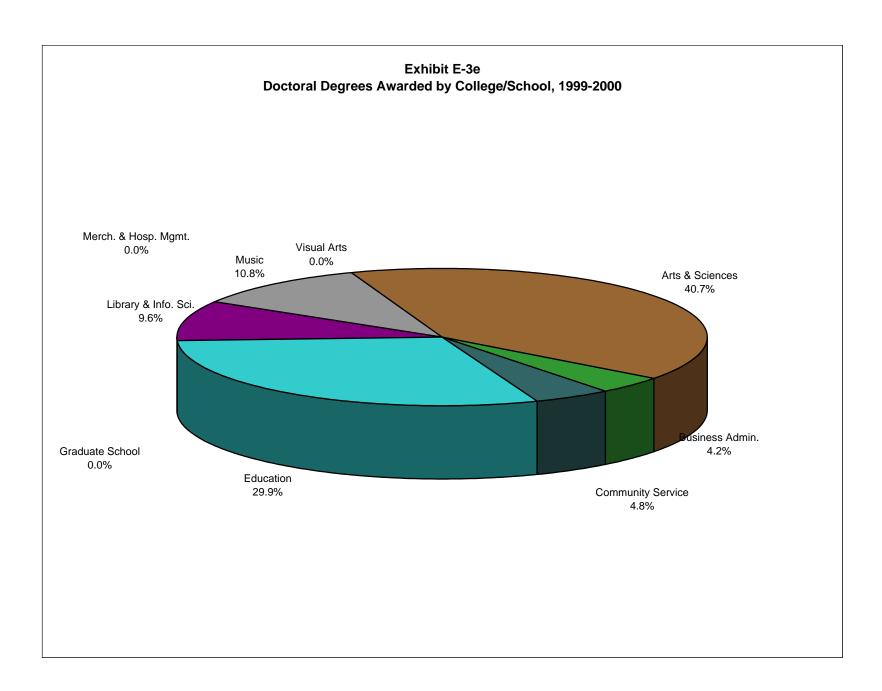

|         | B-8 -     | Student Enrollment by Texas MSA & Other Categories & Classification, Fall 2000     | 44    |
|---------|-----------|------------------------------------------------------------------------------------|-------|
|         | B-9a -    | Admission Status of Undergraduate Students, Fall 2000                              |       |
|         | B-9b -    | Admission Status of Graduate Students, Fall 1996-00                                | 46    |
|         | B-9c      | Enrollment by Race/Ethnicity and Admit Status, Fall Semesters 1991-2000            | 47    |
|         | B-9d      | Enrollment by Race/Ethnicity, New Students, Fall Semesters 1991-2000               | 48    |
|         | B-9e      | Enrollment by Race/Ethnicity, Undergraduates, Fall Semesters 1991-2000             |       |
|         | B-9f      | Enrollment by Race/Ethnicity, Graduates, Fall Semesters 1991-2000                  |       |
|         | B-9g      | New Students by Level, Fall 1991-00 (Graph)                                        |       |
|         | B-9h      | New Undergraduates by Admit Status, Fall 1991-00 (Graph)                           |       |
|         | B-9I      | New Undergraduate Students by Ethnicity, Fall 1991-00 (Graph)                      |       |
|         | B-9j      | New Graduate Students by Ethnicity, Fall 1991-00 (Graph)                           |       |
|         | B-10 -    | Original Admission Information for All Undergraduates, Fall 2000                   |       |
|         | B-11 -    | Classification of Students When They Transferred to UNT, Fall 1996-00              |       |
|         | B-12 -    | School or College Where Undergraduate Transfers Major, Fall 1996-00                |       |
|         | B-13 -    | Institutions from Which New Undergraduates Transfer, Fall 1998-00                  |       |
|         | B-14 -    | One-year Retention Rates for Undergraduates, Fall 1999 to Fall 2000                |       |
|         |           | (All Enrolled and All Ethnic Minorities)                                           | 56    |
|         | B-15 -    | One-Year Retention Rates for Undergraduates, Fall 1999 to Fall 2000                |       |
|         |           | (White, African-American, and Hispanic Students)                                   | 57    |
|         | B-16a-    | Six-year Graduation Rates for First-time, Full-time Freshman                       | _     |
|         |           | Fall 1992 and Fall 1993 Cohorts                                                    | 58    |
|         | B-16b-    | Total Freshman Cohort for Fall 1992 and Fall 1993                                  |       |
|         |           |                                                                                    |       |
| Sectio  | n C - Fal | I Semester Credit Hours                                                            |       |
|         | C-1 -     |                                                                                    | 61    |
|         | C-2a -    | ·                                                                                  | • .   |
|         |           | Funding Code, 1996-01                                                              | 62    |
|         | C-2b -    | Summary of Master's Level Credit Hours by Coordinating Board Funding Code,         |       |
|         | 0         | 1996-01                                                                            | 63    |
|         | C-2c -    | Summary of Doctoral Level Credit Hours by Coordinating Board Funding Code, 1996-01 |       |
|         | C-3 -     | Semester Credit Hours by Level, College/School and Department/Division             | 04    |
|         | 0.5       | 1997-98 through 1999-2000                                                          | 65    |
|         |           | 1007 30 tillough 1333 2000                                                         | 00    |
| Sectio  | n D - Sni | ring and Summer Enrollment and Semester Credit Hours                               |       |
| 000110  | D-1a -    | — — — — — — — — — — — — — — — — — — —                                              | 104   |
|         | D-1b -    | · · · · · · · · · · · · · · · · · · ·                                              |       |
|         | D-1c -    |                                                                                    |       |
|         | D-2a -    |                                                                                    |       |
|         |           | Undergraduate Enrollment by Classification Summer I Semesters 1991-00 (Graph)      | 105   |
|         | D-2c -    | Graduate Enrollment by Level Summer I Semesters 1991-00 (Graph)                    |       |
|         | D-3a -    | Enrollment by Classification, Summer II Semesters 1991-00                          |       |
|         | D-3b -    | Undergraduate Enrollment by Classification, Summer II Semesters 1991-00 (Graph)    |       |
|         | D-3c -    | Graduate Enrollment by Level Summer II Semesters 1991-00 (Graph)                   |       |
|         | D-4 -     | Enrollment by Credit-Hour Load and Level, Spring 1991-00                           |       |
|         | D-5 -     | Enrollment by Credit-Hour Load and Level, Summer I and II, 1991-00                 |       |
|         | D 3       | Elifoliment by Orealt Flour Load and Level, Gammer Fand II, 1991 00                | . 100 |
| Section | n E - Dec | grees Conferred (Includes December, May and August Graduations)                    |       |
| 2000    | E-1 -     | Degrees Awarded by Level, Ethnicity, and Gender, 1995-00                           | 109   |
|         | E-2 -     | Degrees Awarded by Ethnicity and Level, 1995-00                                    |       |
|         | E-3a -    | Degrees Awarded by School/College-Department/Division, 1995-00                     |       |
|         | E-3b -    | Total Degrees Awarded by College/School, 1999-00 (Graph)                           |       |
|         | E-3c -    | Bachelor's Degrees Awarded by College/School, 1999-00 (Graph)                      |       |
|         | E-3d -    | Master's Degrees Awarded by College/School, 1999-00 (Graph)                        |       |
|         | E-3e -    | Doctoral Degrees Awarded by College/School, 1999-00 (Graph)                        | 120   |
|         | _ 00      | 2000101 20g1000 / Wardod by College/College, 1000 00 (Clapit)                      | 20    |