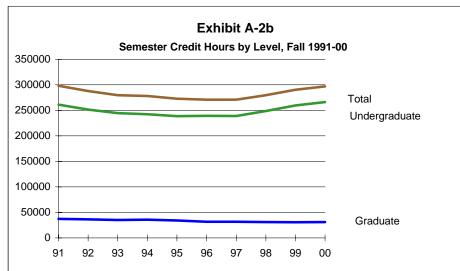

|      |            | Semester C | redit Hours (SCH) <sup>1</sup> |          |            | Full-Time Equivalents <sup>2</sup> |          |          |        |  |  |  |
|------|------------|------------|--------------------------------|----------|------------|------------------------------------|----------|----------|--------|--|--|--|
|      | Total      |            |                                | Total    | University |                                    |          |          |        |  |  |  |
| Year | Undergrad. | Masters    | Doctoral                       | Graduate | Total      | Undergrad.                         | Master's | Doctoral | Total  |  |  |  |
| 91   | 261,169    | 25,220     | 11,965                         | 37,185   | 298,354    | 17,411                             | 2,102    | 1,329    | 20,842 |  |  |  |
| 92   | 251,525    | 27,200     | 9,330                          | 36,530   | 288,055    | 16,768                             | 2,267    | 1,037    | 20,072 |  |  |  |
| 93   | 244,518    | 26,946     | 8,229                          | 35,175   | 279,693    | 16,301                             | 2,247    | 914      | 19,462 |  |  |  |
| 94   | 242,310    | 27,033     | 8,684                          | 35,717   | 278,027    | 16,154                             | 2,253    | 965      | 19,372 |  |  |  |
| 95   | 238,583    | 26,036     | 8,305                          | 34,341   | 272,924    | 15,906                             | 2,170    | 923      | 18,999 |  |  |  |
| 96   | 239,217    | 23,991     | 7,638                          | 31,629   | 270,846    | 15,948                             | 1,999    | 849      | 18,796 |  |  |  |
| 97   | 239,083    | 24,127     | 7,683                          | 31,810   | 270,893    | 15,939                             | 2,011    | 854      | 18,804 |  |  |  |
| 98   | 248,725    | 23,283     | 7,642                          | 30,924   | 279,649    | 16,582                             | 1,940    | 849      | 19,371 |  |  |  |
| 99   | 259,647    | 23,766     | 7,114                          | 30,879   | 290,526    | 17,310                             | 1,980    | 790      | 20,081 |  |  |  |
| 00   | 266,230    | 24,087     | 6,826                          | 30,913   | 297,143    | 17,749                             | 2,007    | 758      | 20,515 |  |  |  |