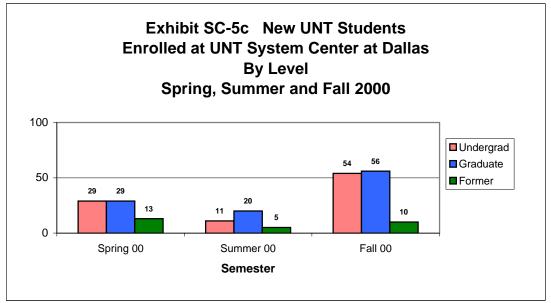

95         30.6%         115           Hispanic         21         10.3%         31         10.0%         42           Asian-American         5         2.5%         8         2.6%         9           Am-Native         0         0.0%         0         0.0%         0           N/R Alien         2         1.0%         3         1.0%         6           Female         123         60.3%         186         60.0%         271           Male         81         39.7%         124         40.0%         125           Full time         68         33.3%         4         1.3%         119           Part time         136         66.7%         306         98.7%         277           Freshmen         1         0.5%         3         1.0%         0           Sophomore         9         4.4%         10 |