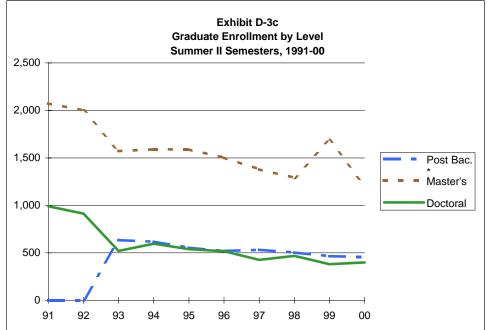

| 520         | 1,503    | 517      | 2,540    | 9,105 |
| 97      | 17         | 356      | 812       | 1,399  | 3,975  | 6,542         | 533         | 1,379    | 426      | 2,338    | 8,880 |
| 98      | 22         | 357      | 754       | 1,500  | 3,915  | 6,526         | 504         | 1,291    | 469      | 2,264    | 8,790 |
| 99      | 16         | 428      | 743       | 1,516  | 3,783  | 6,470         | 465         | 1,686    | 381      | 2,532    | 9,002 |
| 00      | 50         | 447      | 795       | 1,404  | 3,833  | 6,479         | 456         | 1,208    | 399      | 2,063    | 8,542 |

<sup>\*</sup> Post Baccalaureate category was first used by UNT in Fall 1992.

Source: Official figures based on 12th class day as reported to the Texas Higher Education Coordinating Board.





Exhibit D-4
Enrollment by Credit Hour Load and Level
Spring 1991-2000

|             |          | olled<br>more | Enro<br>12-14 l | olled<br>Hours | Enro<br>9-11 F | olled<br>lours |       | olled<br>lours |       | olled<br>lours | Total  |
|-------------|----------|---------------|-----------------|----------------|----------------|----------------|-------|----------------|-------|----------------|--------|
| Undergradu  |          |               |                 |                |                |                |       |                |       |                |        |
| 1991        | 6,548    | 34%           | 8,047           | 42%            | 2,104          | 11%            | 1,602 | 8%             | 905   | 5%             | 19,206 |
| 1992        | 6,018    | 32%           |