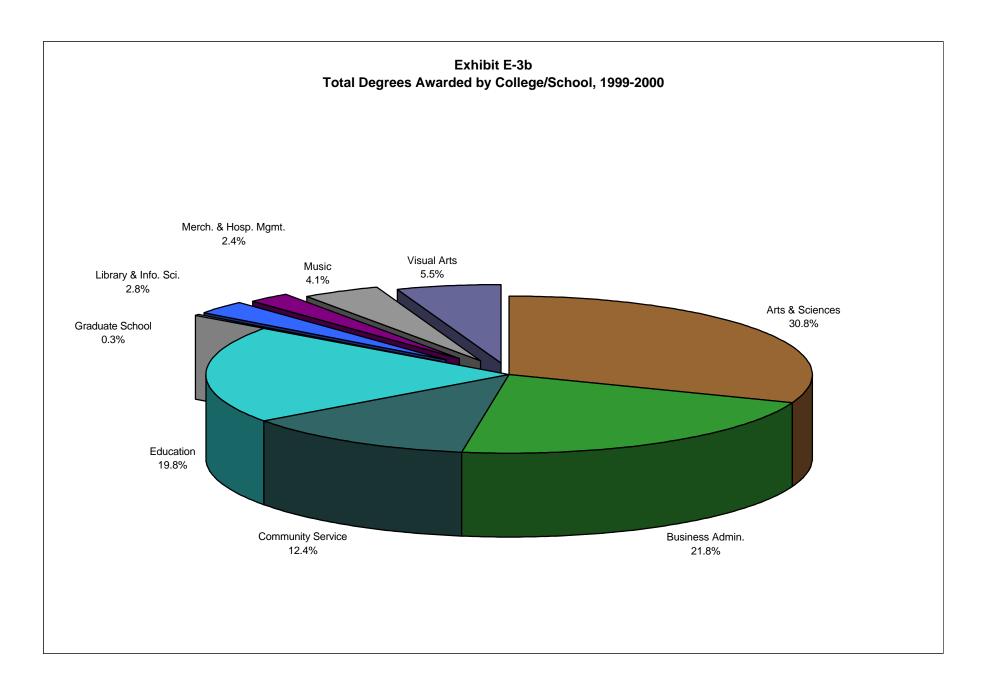

| 4,850           | 4,633           | 4,586           | 4,664           | 4,620           | 4,776           |

NOTE: Exhibit E-3 differs in calendar year from exhibits E-1 and E-2 so that Interdisciplinary Studies degrees may be reported by school/college and department.

Source: Official figures as reported to the Texas Higher Education Coordinating Board (R-693-42).

<sup>&</sup>lt;sup>1</sup>Department name changed to Dance and Theatre Arts in Fall 1995.

<sup>&</sup>lt;sup>2</sup>Sociology and Social Work separated in 1995; Sociology remains a department; the degree in Social Work is offered through the department of Rehabilitation, Social Work and Addictions.

<sup>&</sup>lt;sup>3</sup>Effective 1994, Information Science doctoral degrees are awarded through the Graduate School.











Exhibit F-1a University of North Texas Faculty by Race/Ethnicity, Gender, Status & Rank, Fall 1998-2000

|          | S        | ட | 59         | 34        | 32        | 28           | 72        | 73        | 2           | 4         | 7         | 0          | 0         | 0         | 92        | 110       | 110       | 0            | 0         | 0         | 7            | 4         | <del>-</del> | 81          | 29        | 84        | 0          | 0         | 0         | 83        | 71        | 85        |
|----------|----------|---|------------|-----------|-----------|--------------|-----------|-----------|-------------|-----------|-----------|------------|-----------|-----------|-----------|-----------|-----------|--------------|-----------|-----------|--------------|----------