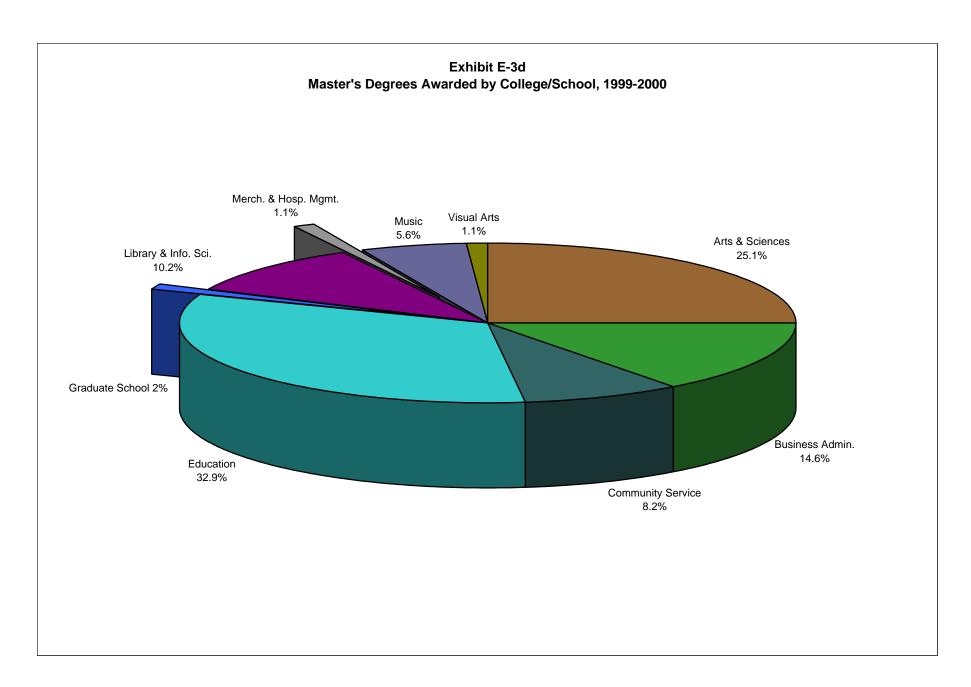

|         | B-8 -     | Student Enrollment by Texas MSA & Other Categories & Classification, Fall 2000     | 44    |
|---------|-----------|------------------------------------------------------------------------------------|-------|
|         | B-9a -    | Admission Status of Undergraduate Students, Fall 2000                              |       |
|         | B-9b -    | Admission Status of Graduate Students, Fall 1996-00                                | 46    |
|         | B-9c      | Enrollment by Race/Ethnicity and Admit Status, Fall Semesters 1991-2000            | 47    |
|         | B-9d      | Enrollment by Race/Ethnicity, New Students, Fall Semesters 1991-2000               | 48    |
|         | B-9e      | Enrollment by Race/Ethnicity, Undergraduates, Fall Semesters 1991-2000             |       |
|         | B-9f      | Enrollment by Race/Ethnicity, Graduates, Fall Semesters 1991-2000                  |       |
|         | B-9g      | New Students by Level, Fall 1991-00 (Graph)                                        |       |
|         | B-9h      | New Undergraduates by Admit Status, Fall 1991-00 (Graph)                           |       |
|         | B-9I      | New Undergraduate Students by Ethnicity, Fall 1991-00 (Graph)                      |       |
|         | B-9j      | New Graduate Students by Ethnicity, Fall 1991-00 (Graph)                           |       |
|         | B-10 -    | Original Admission Information for All Undergraduates, Fall 2000                   |       |
|         | B-11 -    | Classification of Students When They Transferred to UNT, Fall 1996-00              |       |
|         | B-12 -    | School or College Where Undergraduate Transfers Major, Fall 1996-00                |       |
|         | B-13 -    | Institutions from Which New Undergraduates Transfer, Fall 1998-00                  |       |
|         | B-14 -    | One-year Retention Rates for Undergraduates, Fall 1999 to Fall 2000                |       |
|         |           | (All Enrolled and All Ethnic Minorities)                                           | 56    |
|         | B-15 -    | One-Year Retention Rates for Undergraduates, Fall 1999 to Fall 2000                |       |
|         |           | (White, African-American, and Hispanic Students)                                   | 57    |
|         | B-16a-    | Six-year Graduation Rates for First-time, Full-time Freshman                       | _     |
|         |           | Fall 1992 and Fall 1993 Cohorts                                                    | 58    |
|         | B-16b-    | Total Freshman Cohort for Fall 1992 and Fall 1993                                  |       |
|         |           |                                                                                    |       |
| Sectio  | n C - Fal | I Semester Credit Hours                                                            |       |
|         | C-1 -     |                                                                                    | 61    |
|         | C-2a -    | ·                                                                                  | • .   |
|         |           | Funding Code, 1996-01                                                              | 62    |
|         | C-2b -    | Summary of Master's Level Credit Hours by Coordinating Board Funding Code,         |       |
|         | 0         | 1996-01                                                                            | 63    |
|         | C-2c -    | Summary of Doctoral Level Credit Hours by Coordinating Board Funding Code, 1996-01 |       |
|         | C-3 -     | Semester Credit Hours by Level, College/School and Department/Division             | 04    |
|         | 0.5       | 1997-98 through 1999-2000                                                          | 65    |
|         |           | 1007 30 tillough 1333 2000                                                         | 00    |
| Sectio  | n D - Sni | ring and Summer Enrollment and Semester Credit Hours                               |       |
| 000110  | D-1a -    | — — — — — — — — — — — — — — — — — — —                                              | 104   |
|         | D-1b -    | · · · · · · · · · · · · · · · · · · ·                                              |       |
|         | D-1c -    |                                                                                    |       |
|         | D-2a -    |                                                                                    |       |
|         |           | Undergraduate Enrollment by Classification Summer I Semesters 1991-00 (Graph)      | 105   |
|         | D-2c -    | Graduate Enrollment by Level Summer I Semesters 1991-00 (Graph)                    |       |
|         | D-3a -    | Enrollment by Classification, Summer II Semesters 1991-00                          |       |
|         | D-3b -    | Undergraduate Enrollment by Classification, Summer II Semesters 1991-00 (Graph)    |       |
|         | D-3c -    | Graduate Enrollment by Level Summer II Semesters 1991-00 (Graph)                   |       |
|         | D-4 -     | Enrollment by Credit-Hour Load and Level, Spring 1991-00                           |       |
|         | D-5 -     | Enrollment by Credit-Hour Load and Level, Summer I and II, 1991-00                 |       |
|         | D 3       | Elifoliment by Orealt Flour Load and Level, Gammer Fand II, 1991 00                | . 100 |
| Section | n E - Dec | grees Conferred (Includes December, May and August Graduations)                    |       |
| 2000    | E-1 -     | Degrees Awarded by Level, Ethnicity, and Gender, 1995-00                           | 109   |
|         | E-2 -     | Degrees Awarded by Ethnicity and Level, 1995-00                                    |       |
|         | E-3a -    | Degrees Awarded by School/College-Department/Division, 1995-00                     |       |
|         | E-3b -    | Total Degrees Awarded by College/School, 1999-00 (Graph)                           |       |
|         | E-3c -    | Bachelor's Degrees Awarded by College/School, 1999-00 (Graph)                      |       |
|         | E-3d -    | Master's Degrees Awarded by College/School, 1999-00 (Graph)                        |       |
|         | E-3e -    | Doctoral Degrees Awarded by College/School, 1999-00 (Graph)                        | 120   |
|         | _ 00      | 2000101 20g1000 / Wardod by College/College, 1000 00 (Clapit)                      | 20    |