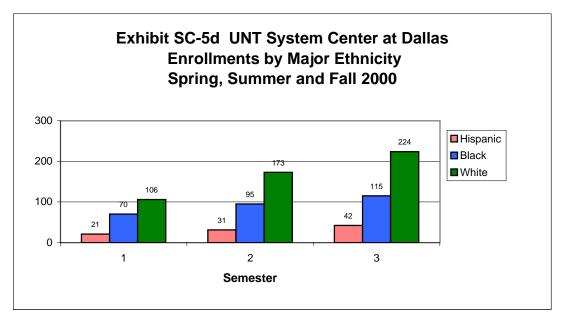

| Sectio | n F - Fa  |                                                                             |     |
|--------|-----------|-----------------------------------------------------------------------------|-----|
|        | F-1a -    | UNT Faculty by Race/Ethnicity, Gender, Status, & Rank, Fall 1998-00         | 121 |
|        | F-1b -    | College of Arts & Sciences Faculty by Race/Ethnicity, Gender,               |     |
|        |           | Status, & Rank, Fall 1998-00                                                | 123 |
|        | F-1c -    | College of Business Administration Faculty by Race/Ethnicity,               |     |
|        |           | Gender, Status, & Rank, Fall 1998-00                                        | 125 |
|        | F-1d -    | School of Community Service Faculty by Race/Ethnicity, Gender, Status &     |     |
|        |           | Rank, Fall 1998-00                                                          | 127 |
|        | F-1e -    | College of Education Faculty by Race/Ethnicity, Gender, Status, & Rank,     |     |
|        |           | Fall 1998-00                                                                | 129 |
|        | F-1f -    |                                                                             |     |
|        |           | Status, & Rank, Fall 1998-00                                                | 131 |
|        | F-1g -    | School of Merchandising & Hospitality Management Faculty by Race/Ethnicity, |     |
|        | _         | Gender, Status, & Rank, Fall 1998-00                                        | 133 |
|        | F-1h -    |                                                                             |     |
|        |           | Status, & Rank, Fall 1998-00                                                | 135 |
|        | F-1i -    | School of Visual Arts Faculty by Race/Ethnicity, Gender, Status, &          |     |
|        |           | Rank, Fall 1998-00                                                          | 137 |
|        | F-2 -     | Average Semester Credit Hours and Instructional Responsibility by Teaching  |     |
|        |           | Rank, 1996-2000                                                             | 139 |
|        | F-3 -     | Lower Division Undergraduate Courses Taught By Tenured And Tenure-Track     |     |
|        |           | Faculty, Fall 1996-00                                                       | 144 |
|        |           |                                                                             |     |
| Sectio | n G - Fii | nancial Information                                                         |     |
|        | G-1 -     | Budgeted Expenditures by Fund Group, FY01                                   | 145 |
|        | G-2 -     | Total Budget Methods of Finance, FY01                                       | 145 |
|        | G-3 -     | Comparison of FY96 through FY00 Sponsored Project Awards                    | 146 |
|        | G-4 -     | Voluntary Support by Donors, FY93-FY00                                      |     |
|        | G-5a -    | Financial Aid Funds Paid by Source, 1999-00 (Graph)                         |     |
|        | G-5b -    | Number of Financial Aid Applicants, 1991/92-1999/00 (Graph)                 |     |
|        | G-5c -    | Number of Financial Aid Recipients, 1991/92-1999/00 (Graph)                 |     |
|        | G-5d -    | Millions of Dollars Paid to Recipients, 1991/92-1999/00 (Graph)             |     |
| Sectio | n H - Lik | orary, Staff, and Facilities                                                |     |
|        |           | University Library Holdings, Use, and Expenditures                          | 153 |
|        | H-2a -    |                                                                             | 154 |
|        | H-2b -    |                                                                             |     |
|        | H-3a -    | • • • • • • • • • • • • • • • • • • • •                                     | 155 |
|        | H-3b -    | Classroom Building Utilization, Fall 2000 (Saturday)                        | 156 |
|        | H-4 -     | Facilities Inventory-Major Academic and Support Buildings, Fall 2000        | 157 |
|        |           |                                                                             |     |
| Sectio | n I - Aca | demic Degree Program Inventory                                              | 159 |
| Sectio |           | Jniversity System Center                                                    |     |
|        | SC-1      | Fall 2000, Enrollment Statistics, University vs System Center               |     |
|        | SC-2a     | UNTSCD Enrollment by College, Fall 2000                                     |     |
|        | SC-2b     | UNTSCD Enrollment by Major, Fall 2000                                       |     |
|        | SC-3      | Spring 2000 Enrollment Statistics, University vs System Center              |     |
|        | SC-4      | Summer 2000 Enrollment, University vs System Center                         |     |
|        | SC-5a     | Enrollment Statistics 2000 by Semester                                      |     |
|        | SC-5b     | UNT System Center at Dallas Courses, Fall 1999-Fall 2000                    |     |
|        | SC-5c     | New UNT Students Enrolled at UNT System Center at Dallas by Level           |     |
|        | SC-5d     | UNT System Center at Dallas Enrollments by Major Ethnicity                  | 179 |