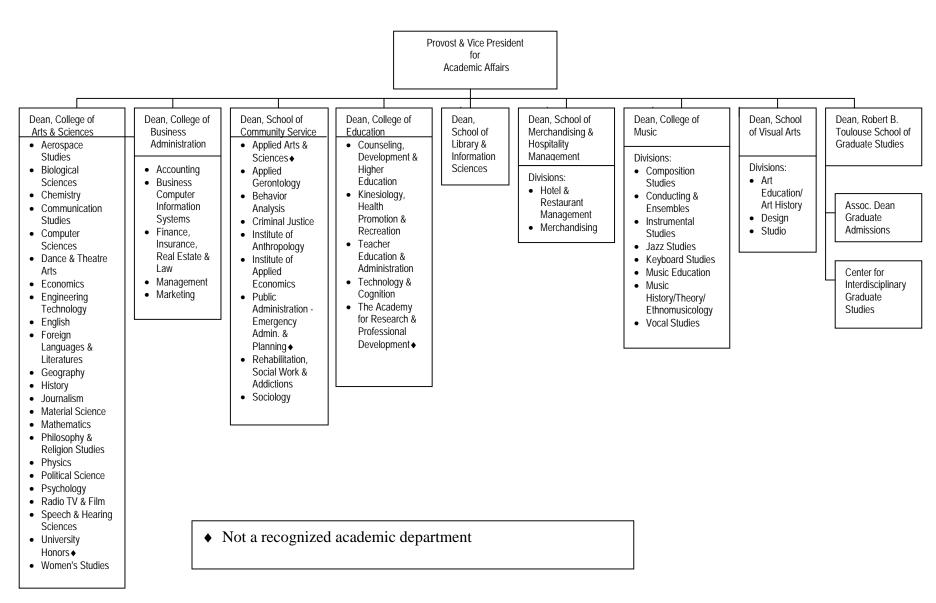

Chancelor/President (1982 – October 15, 2000)

Chancelor (October 15, 2000 – Present)

**President of the University of North Texas:** Dr. Norval Pohl (October 15, 2000 – present)

Colleges and Schools:

College of Arts & Sciences College of Music

College of Business Administration School of Merchandising & Hospitality

School of Community Service Management

College of Education School of Visual Arts

School of Library & Information Sciences Toulouse School of Graduate Studies