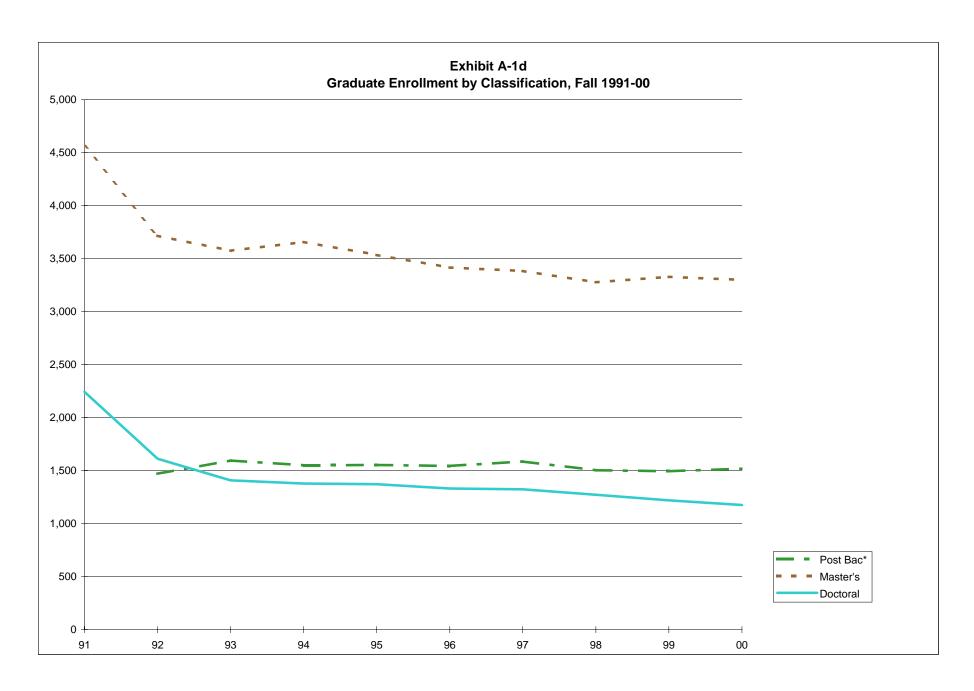

### **School of Visual Arts**

North Texas Institute for Educators on the Visual Arts

Exhibit A-1a
Enrollment by Classifacation and Level
Fall Semesters 1991 - 2000

|      | First-Time | Total    |           |        |        | Undergrad. | Post  |          |          | Graduate | Grand  |
|------|------------|----------|-----------|--------|--------|------------|-------|----------|----------|----------|--------|
| Year | Freshmen   | Freshmen | Sophomore | Junior | Senior | Total      | Bac*  | Master's | Doctoral | Total    | Total  |
| 91   | 2,164      | 3,667    | 4,427     | 5,273  | 6,848  | 20,215     |       | 4,561    | 2,244    | 6,805    | 27,020 |
| 92   | 1,940      | 3,328    | 3,963     | 4,931  | 7,411  | 19,633     | 1,471 | 3,717    | 1,612    | 6,800    | 26,433 |
| 93   | 2,049      | 3,319    | 3712      | 4,576  | 7,574  | 19,181     | 1,595 | 3,575    | 1,408    | 6,578    | 25,759 |
| 94   | 2,046      | 3,461    | 3,756     | 4,479  | 7,322  | 19,018     | 1,550 | 3,658    | 1,379    | 6,587    | 25,605 |
| 95   | 2,232      | 3,622    | 3,632     | 4,396  | 7,004  | 18,654     | 1,553 | 3,535    | 1,372    | 6,460    | 25,114 |
| 96   | 2,340      | 3,843    | 3,646     | 4,276  | 6,900  | 18,665     | 1,544 | 3,416    | 1,332    | 6,292    | 24,957 |
| 97   | 2,372      | 3,786    | 3,830     | 4,309  | 6,794  | 18,719     | 1,586 | 3,384    | 1,324    | 6,294    | 25,013 |
| 98   | 2,729      | 4,325    | 3,902     | 4,497  | 6,737  | 19,461     | 1,503 | 3,278    | 1,272    | 6,053    | 25,514 |
| 99   | 3,003      | 4,696    | 4,116     | 4,745  | 6,892  | 20,449     | 1,495 | 3,329    | 1,220    | 6,044    | 26,493 |
| 00   | 3,128      | 4,902    | 4,289     | 4,850  | 7,018  | 21,059     | 1,519 | 3,300    | 1,176    | 5,995    | 27,054 |