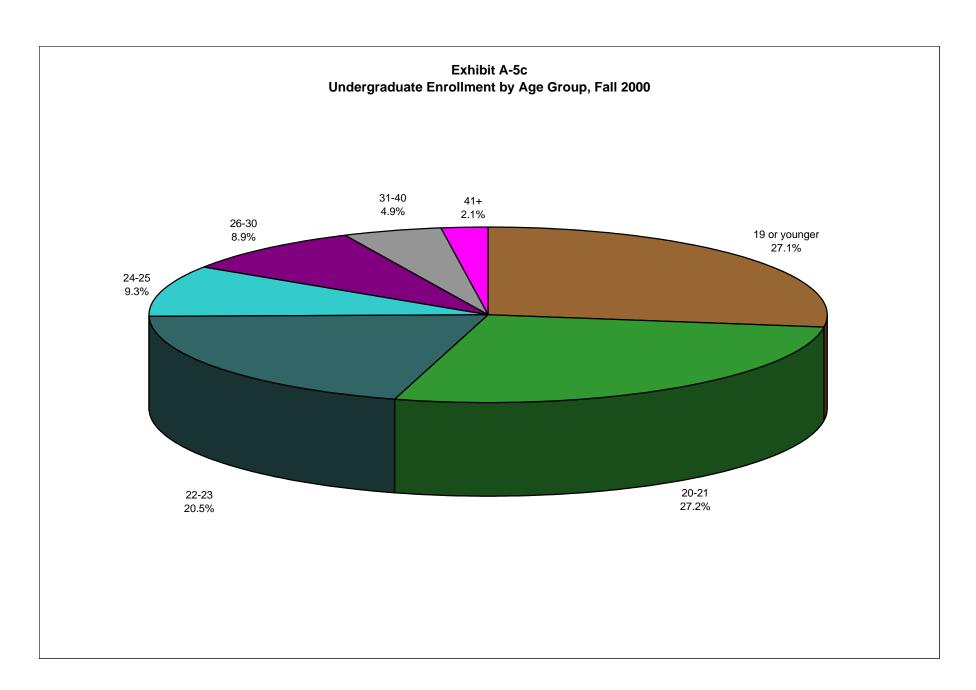

## Exhibit A-5a Enrollment by Age Group and Level 1991-2000

#### Fall Semester

|                 | 17 &  | 18-19 | 20-   | 21   | 22-   | 23   | 24-   | -25   | 26    | -30   | 31-   | 40    | 41  | -50   | 5  | 1+   |
|-----------------|-------|-------|-------|------|-------|------|-------|-------|-------|-------|-------|-------|-----|-------|----|------|
|                 | Under |       |       |      |       |      |       |       |       |       |       |       |     |       |    |      |
| Year            | UG    | UG    | UG    | Grad | UG    | Crod | UG    | Grad  | UG    | Grad  | UG    | Grad  | UG  | Grad  | UG | Crad |
| i eai           | UG    | UG    | UG    | Grau | UG    | Grad | UG    | Grau  | UG    | Grau  | UG    | Giau  | UG  | Giau  | UG | Grad |
| 91              | 441   | 3,766 | 6,386 | 38   | 4,637 | 595  | 1,753 | 794   | 1,775 | 1,766 | 1,058 | 2,215 | 348 | 1,167 | 51 | 230  |
| 92              | 441   | 3,408 | 5,730 | 32   | 4,918 | 656  | 1,837 | 877   | 1,745 | 1,679 | 1,143 | 2,112 | 365 | 1,200 | 46 | 244  |
| 93 <sup>1</sup> | 467   | 3,344 | 4,973 | 35   | 4,922 | 638  | 2,174 | 879   | 1,743 | 1,604 | 1,111 | 1,973 | 383 | 1,190 | 64 | 258  |
| 94              | 460   | 3,441 | 4,920 | 41   | 4,447 | 636  | 2,320 | 918   | 1,804 | 1,608 | 1,137 | 1,934 | 426 | 1,182 | 63 | 268  |
| 95              | 480   | 3,585 | 4,776 | 31   | 4,064 | 566  | 2,288 | 1,014 | 1,895 | 1,638 | 1,106 | 1,770 | 401 | 1,143 | 59 | 298  |
| 96              | 500   | 3,828 | 4,733 | 25   | 4,051 | 507  | 2,101 | 955   | 1,938 | 1,752 | 1,073 | 1,630 | 381 | 1,137 | 60 | 286  |
| 97              | 537   | 3,885 | 4,894 | 36   | 4,042 | 474  | 1,968 | 892   | 2,011 | 1,868 | 988   | 1,604 | 331 | 1,098 | 63 | 322  |
| 98              | 531   | 4,299 | 5,210 | 36   | 4,086 | 498  | 1,947 | 820   | 2,003 | 1,825 | 981   | 1,526 | 328 | 998   | 76 | 349  |
| 99              | 551   | 4,791 | 5,498 | 35   | 4,306 | 593  | 2,000 | 825   | 1,941 | 1,830 | 972   | 1,485 | 311 | 418   | 79 | 357  |
| 00              | 574   | 5,139 | 5,732 | 50   | 4,308 | 529  | 1,954 | 855   | 1,877 | 1,730 | 1,032 | 1,535 | 366 | 923   | 77 | 373  |