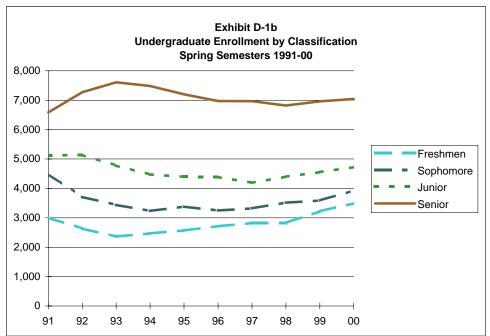

6,974  | 17,330        | 1,579       | 3,323    | 1,333    | 6,235    | 23,565 |
| 97     | 125        | 2,819    | 3,319     | 4,191  | 6,967  | 17,296        | 1,547       | 3,230    | 1,291    | 6,068    | 23,364 |
| 98     | 135        | 2,822    | 3,514     | 4,396  | 6,817  | 17,549        | 1,476       | 3,203    | 1,281    | 5,960    | 23,509 |
| 99     | 136        | 3,220    | 3,587     | 4,553  | 6,960  | 18,320        | 1,520       | 3,170    | 1,231    | 5,921    | 24,241 |
| 00     | 156        | 3,494    | 3,929     | 4,723  | 7,042  | 19,188        | 1,492       | 3,163    | 1,192    | 5,847    | 25,035 |

<sup>\*</sup> Post Baccalaureate category was first used by UNT in Fall 1992.

Source: Official figures based on 12th class day as report (N7SIMS2A) (UP115) & (UP108).





Exhibit D-2a
Enrollment by Classification
Summer I Semesters, 1991-00

| Sum. I | First-Time | Total    |           |        |        | Undergraduate |             |          |          | Graduate | Grand  |
|--------|------------|----------|-----------|--------|--------|---------------|-------------|----------|----------|----------|--------|
| Semes. | Freshmen   | Freshmen | Sophomore | Junior | Senior | Total         | Post Bac. * | Master's | Doctoral | Total    | Total  |
| 91     | 59         | 469      | 1,125     | 2,109  | 4,534  | 8,237         |             | 2,666    | 1,270    | 3,936    | 12,173 |
| 92     | 65         | 449      | 1,055     | 2,129  | 4,997  | 8,630         |             | 2,671    | 1,276    | 3,947    | 12,577 |
| 93     | 58         | 386      | 886