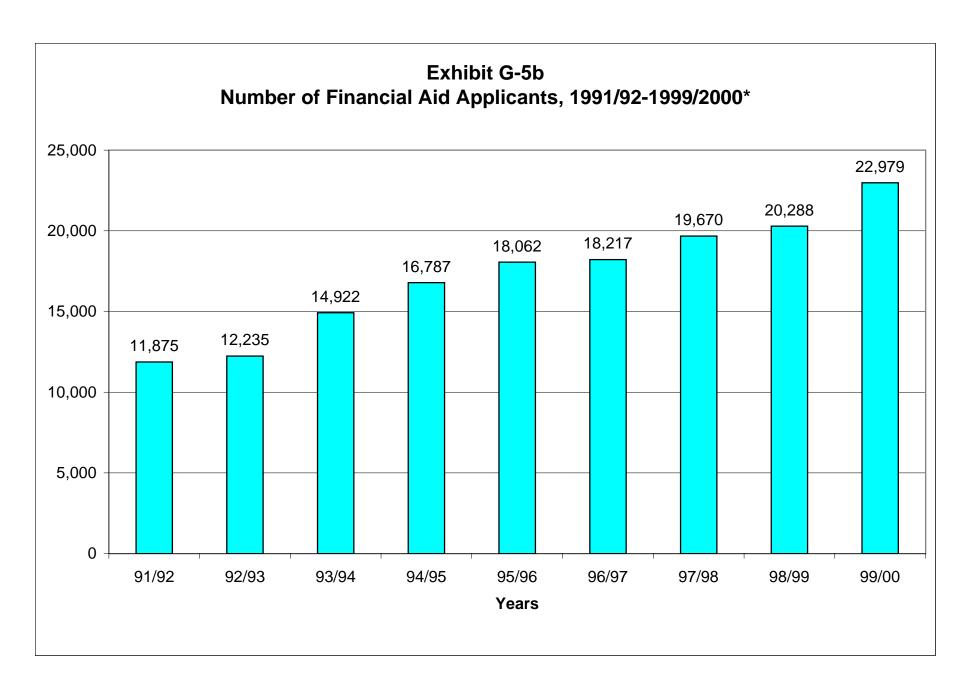

| 5,637          | 6           | 1,018          | 90             | 870            | 69           | 7,690          |
| 1998                                  | 7,920          | 22          | 1,209          | 107            | 879            | 77           | 10,214         |
| 1999                                  | 9,597          | 39          | 1,454          | 125            | 844            | 64           | 12,123         |
| 2000                                  | 9,673          | 20          | 1,569          | 121            | 900            | 101          | 12,384         |

In addition there were trusts from the following constituents: Alumni \$435,396 Other IND. \$5,263 Total \$440,659

Grand Total of Support - \$11,033,494.96

Source: Office of Advancement











# Exhibit H-1 University Library Holdings, Use, and Expenditures

The University Libraries house collections of over 1.8 million cataloged items, in a variety of formats, in five libraries located in four separate facilities on campus. The Willis Library contains a majority of the holdings of the Libraries along with such special areas as the Music Library, Government Documents, Archives, and the Rare Book and Texana collections. The Science and Technology Library, located in the Information Sciences Building, contains the Curriculum Materials Collection (CMC), the library and information sciences collections, and the science and technology collections. The Media Library, with its specialized collections of audio-visual materials and computer software, is located in Chilton Hall. T