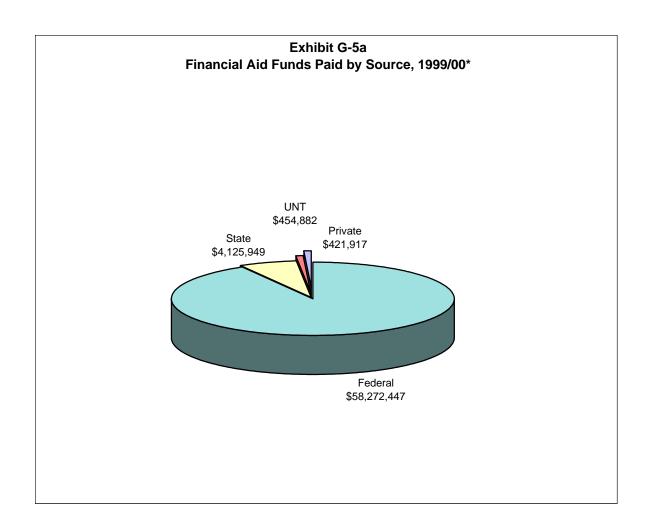

| 5,637          | 6           | 1,018          | 90             | 870            | 69           | 7,690          |
| 1998                                  | 7,920          | 22          | 1,209          | 107            | 879            | 77           | 10,214         |
| 1999                                  | 9,597          | 39          | 1,454          | 125            | 844            | 64           | 12,123         |
| 2000                                  | 9,673          | 20          | 1,569          | 121            | 900            | 101          | 12,384         |

In addition there were trusts from the following constituents: Alumni \$435,396 Other IND. \$5,263 Total \$440,659

Grand Total of Support - \$11,033,494.96

Source: Office of Advancement











# Exhibit H-1 University Library Holdings, Use, and Expenditures

The University Libraries house collections of over 1.8 million cataloged items, in a variety of formats, in five libraries located in four separate facilities on campus. The Willis Library contains a majority of the holdings of the Libraries along with such special areas as the Music Library, Government Documents, Archives, and the Rare Book and Texana collections. The Science and Technology Library, located in the Information Sciences Building, contains the Curriculum Materials Collection (CMC), the library and information sciences collections, and the science and technology collections. The Media Library, with its specialized collections of audio-visual materials and computer software, is located in Chilton Hall.