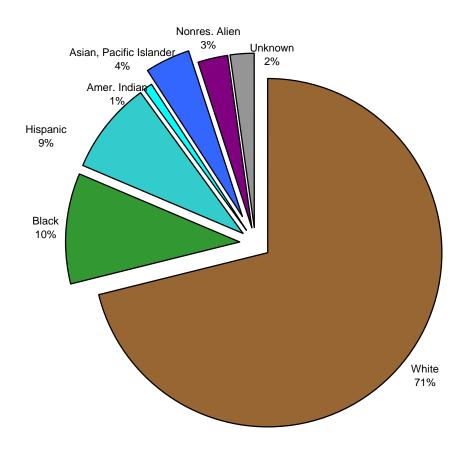

**Ethnicity of Students:** White 70.3%, African-American 9.2%, Hispanic 7.8%, Native American/Alaskan 0.8%, Asian and Pacific Islander 3.8%, Non-Resident Alien 5.2%, Unknown 2.8%. African-American enrollment increased 49.3% since 1990 and Hispanic enrollment increased 103.0%.

Source: Official 12th-class day figures as reported to the Texas Higher Education Coordinating Board. (RMAJOR2-140)

Exhibit A-4a
Enrollment by Race/Ethnicity and Level, Fall Semesters, 1987-00

|                     |           | 1987 <sup>A</sup> | 1988 <sup>B</sup> | 1989 <sup>B</sup> | 1990 <sup>B</sup> | 1991 <sup>B</sup> | 1992 <sup>B</sup> | 1993 <sup>B</sup> | 1994 <sup>B</sup> | 1995 <sup>B</sup> | 1996 <sup>B</sup> | 1997 <sup>B</sup> | 1998   | 1999   | 2000   |
|---------------------|-----------|-------------------|-------------------|-------------------|-------------------|-------------------|-------------------|-------------------|-------------------|-------------------|-------------------|-------------------|--------|--------|--------|
| White*              | Undergrad | 13,724            | 15,212            | 16,737            | 17,174            | 16,741            | 16,162            | 15,617            | 15,237            | 14,590            | 14,294            | 14,103            | 14,182 | 14,924 | 14,951 |
|                     | Graduate  | 4,689             | 5,165             | 5,363             | 5,352             | 5,577             | 5,567             | 5,287             | 5,245             | 4,994             | 4,745             | 4,648             | 4,383  | 4,185  | 4,072  |
|                     | Total     | 18,413            | 20,377            | 22,100            | 22,526            | 22,318            | 21,729            | 20,904            | 20,482            | 19,584            | 19,039            | 18,751            | 18,565 | 19,109 | 19,023 |
|                     | Percent   | 82.3%             | 83.2%             | 83.3%             | 82.9%             | 82.6%             | 82.2%             | 81.2%             | 80.0%             | 78.0%             | 76.3%             | 75.0%             | 73.6%  | 72.1%  | 70.3%  |
| African-American    | Undergrad | 1,252             | 1,365             | 1,453             | 1,475             | 1,415             | 1,320             | 1,326             | 1,341             | 1,405             | 1,490             | 1,608             | 1,753  | 2,008  | 2,177  |
|                     | Graduate  | 204               | 215               | 223               | 261               | 244               | 246               | 269               | 247               | 273               | 249               | 263               | 284    | 268    | 324    |
|                     | Total     | 1,456             | 1,580             | 1,676             | 1,736             | 1,659             | 1,566             | 1,595             | 1,588             | 1,678             | 1,739             | 1,871             | 2,037  | 2,276  | 2,501  |
|                     | Percent   | 6.5%              | 6.4%              | 6.3%              | 6.4%              | 6.1%              | 5.9%              | 6.2%              | 6.2%              | 6.7%              | 7.0%              | 7.5%              | 8.1%   | 8.6%   | 9.2%   |
| Hispanic            | Undergrad | 656               | 748               | 892               | 1,022             | 1,028             | 1,084             | 1,135             | 1,209             | 1,297             | 1,369             | 1,346             | 1,493  | 1,699  | 1,814  |
|                     | Graduate  | 131               | 134               | 151               | 160               | 189               | 202               | 201               | 245               | 260               | 288               | 299               | 275    | 302    | 302    |
|                     | Total     | 787               | 882               | 1,043             | 1,182             | 1,217             | 1,286             | 1,336             | 1,454             | 1,557             | 1,657             | 1,645             | 1,768  | 2,001  | 2,116  |
|                     | Percent   | 3.5%              | 3.6%              | 3.9%              | 4.4%              | 4.5%              | 4.9%              | 5.2%              | 5.7%              | 6.2%              | 6.6%              | 6.6%              | 7.0%   | 7.6%   | 7.8%   |
| Asian/Pacific       | Undergrad | 216               | 231               | 267               | 304               | 367               | 416               | 447               | 543               | 602               | 654               | 674               | 749    | 868    | 912    |
| Islander            | Graduate  | 78                | 94                | 111               | 118               | 105               | 113               | 129               | 131               | 129               | 130               | 132               | 130    | 131    | 121    |
|                     | Total     | 294               | 325               | 378               | 422               | 472               | 529               | 576               | 674               | 731               | 784               | 806               | 879    | 999    | 1,033  |
|                     | Percent   | 1.3%              | 1.3%              | 1.4%              | 1.6%              | 1.7%              | 2.0%              | 2.2%              | 2.6%              | 2.9%              | 3.1%              | 3.2%              | 3.5%   | 3.8%   | 3.8%   |
| American Indian/    | Undergrad | 55                | 60                | 71                | 68                | 91                | 90                | 102               | 123               | 135               | 146               | 151               | 150    | 161    | 172    |
| Alaskan Native      | Graduate  | 12                | 11                | 17                | 24                | 22                | 32                | 32                | 51                | 51                | 46                | 47                | 50     | 57     | 50     |
|                     | Total     | 67                | 71                | 88                | 92                | 113               | 122               | 134               | 174               | 186               | 192               | 198               | 200    | 218    | 222    |
|                     | Percent   | 0.3%              | 0.3%              | 0.3%              | 0.3%              | 0.4%              | 0.5%              | 0.5%              | 0.7%              | 0.7%              | 0.8%              | 0.8%              | 0.8%   | 0.8%   | 0.8%   |
| Nonresident Alien** | Undergrad | 589               | 555               | 550               | 540               | 573               | 561               | 550               | 520               | 475               | 463               | 465               | 483    | 489    | 583    |
|                     | Graduate  | 773               | 708               | 684               | 662               | 668               | 640               | 628               | 610               | 612               | 607               | 602               | 622    | 762    | 828    |
|                     | Total     | 1,362             | 1,263             | 1,234             | 1,202             | 1,241             | 1,201             | 1,178             | 1,130             | 1,087             | 1,070             | 1,067             | 1,105  | 1,251  | 1,411  |
|                     | Percent   | 6.1%              | 5.2%              | 4.7%              | 4.4%              | 4.6%              | 4.5%              | 4.6%              | 4.4%              | 4.3%              | 4.3%              | 4.3%              | 4.4%   | 4.7%   | 5.2%   |
| Unknown             | Undergrad |                   |                   |                   |                   |                   |                   | 4                 | 45                | 150               | 249               | 372               | 351    | 300    | 450    |
|                     | Graduate  |                   |                   |                   |                   |                   |                   | 32                | 58                | 141               | 227               | 303               | 309    | 339    | 298    |
|                     | Total     | 0                 | 0                 | 0                 | 0                 | 0                 | 0                 | 36                | 103               | 291               | 476               | 675               | 660    | 639    | 748    |
|                     | Percent   | 0.00%             | 0.00%             | 0.00%             | 0.00%             | 0.00%             | 0.00%             | 0.14%             | 0.40%             | 1.16%             | 1.91%             | 2.70%             | 2.62%  | 2.41%  | 2.76%  |
| University Total    | Undergrad | 16,492            | 18,171            | 19,970            | 20,583            | 20,215            | 19,633            | 19,181            | 19,018            | 18,654            | 18,665            | 18,719            | 19,161 | 20,449 | 21,059 |
| -                   | Graduate  | 5,887             | 6,327             | 6,549             | 6,577             | 6,805             | 6,800             | 6,578             | 6,587             | 6,460             | 6,292             | 6,294             | 6,053  | 6,044  | 5,995  |
|                     | Total     | 22,379            | 24,498            | 26,519            | 27,160            | 27,020            | 26,433            | 25,759            | 25,605            | 25,114            | 24,957            | 25,013            | 25,214 | 26,493 | 27,054 |
|                     | Percent   | 100.0%            | 100.0%            | 100.0%            | 100.0%            | 100.0%            | 100.0%            | 100.0%            | 100.0%            | 100.0%            | 100.0%            | 100.0%            | 100.0% | 100.0% | 100.0% |