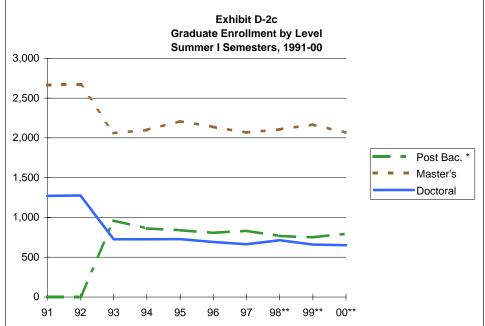

|         | B-8 -     | Student Enrollment by Texas MSA & Other Categories & Classification, Fall 2000     | 44    |
|---------|-----------|------------------------------------------------------------------------------------|-------|
|         | B-9a -    | Admission Status of Undergraduate Students, Fall 2000                              |       |
|         | B-9b -    | Admission Status of Graduate Students, Fall 1996-00                                | 46    |
|         | B-9c      | Enrollment by Race/Ethnicity and Admit Status, Fall Semesters 1991-2000            | 47    |
|         | B-9d      | Enrollment by Race/Ethnicity, New Students, Fall Semesters 1991-2000               | 48    |
|         | B-9e      | Enrollment by Race/Ethnicity, Undergraduates, Fall Semesters 1991-2000             |       |
|         | B-9f      | Enrollment by Race/Ethnicity, Graduates, Fall Semesters 1991-2000                  |       |
|         | B-9g      | New Students by Level, Fall 1991-00 (Graph)                                        |       |
|         | B-9h      | New Undergraduates by Admit Status, Fall 1991-00 (Graph)                           |       |
|         | B-9I      | New Undergraduate Students by Ethnicity, Fall 1991-00 (Graph)                      |       |
|         | B-9j      | New Graduate Students by Ethnicity, Fall 1991-00 (Graph)                           |       |
|         | B-10 -    | Original Admission Information for All Undergraduates, Fall 2000                   |       |
|         | B-11 -    | Classification of Students When They Transferred to UNT, Fall 1996-00              |       |
|         | B-12 -    | School or College Where Undergraduate Transfers Major, Fall 1996-00                |       |
|         | B-13 -    | Institutions from Which New Undergraduates Transfer, Fall 1998-00                  |       |
|         | B-14 -    | One-year Retention Rates for Undergraduates, Fall 1999 to Fall 2000                |       |
|         |           | (All Enrolled and All Ethnic Minorities)                                           | 56    |
|         | B-15 -    | One-Year Retention Rates for Undergraduates, Fall 1999 to Fall 2000                |       |
|         |           | (White, African-American, and Hispanic Students)                                   | 57    |
|         | B-16a-    | Six-year Graduation Rates for First-time, Full-time Freshman                       | _     |
|         |           | Fall 1992 and Fall 1993 Cohorts                                                    | 58    |
|         | B-16b-    | Total Freshman Cohort for Fall 1992 and Fall 1993                                  |       |
|         |           |                                                                                    |       |
| Sectio  | n C - Fal | I Semester Credit Hours                                                            |       |
|         | C-1 -     |                                                                                    | 61    |
|         | C-2a -    | ·                                                                                  | • .   |
|         |           | Funding Code, 1996-01                                                              | 62    |
|         | C-2b -    | Summary of Master's Level Credit Hours by Coordinating Board Funding Code,         |       |
|         | 0         | 1996-01                                                                            | 63    |
|         | C-2c -    | Summary of Doctoral Level Credit Hours by Coordinating Board Funding Code, 1996-01 |       |
|         | C-3 -     | Semester Credit Hours by Level, College/School and Department/Division             | 04    |
|         | 0.5       | 1997-98 through 1999-2000                                                          | 65    |
|         |           | 1007 30 tillough 1333 2000                                                         | 00    |
| Sectio  | n D - Sni | ring and Summer Enrollment and Semester Credit Hours                               |       |
| 000110  | D-1a -    | — — — — — — — — — — — — — — — — — — —                                              | 104   |
|         | D-1b -    | · · · · · · · · · · · · · · · · · · ·                                              |       |
|         | D-1c -    |                                                                                    |       |
|         | D-2a -    |                                                                                    |       |
|         |           | Undergraduate Enrollment by Classification Summer I Semesters 1991-00 (Graph)      | 105   |
|         | D-2c -    | Graduate Enrollment by Level Summer I Semesters 1991-00 (Graph)                    |       |
|         | D-3a -    | Enrollment by Classification, Summer II Semesters 1991-00                          |       |
|         | D-3b -    | Undergraduate Enrollment by Classification, Summer II Semesters 1991-00 (Graph)    |       |
|         | D-3c -    | Graduate Enrollment by Level Summer II Semesters 1991-00 (Graph)                   |       |
|         | D-4 -     | Enrollment by Credit-Hour Load and Level, Spring 1991-00                           |       |
|         | D-5 -     | Enrollment by Credit-Hour Load and Level, Summer I and II, 1991-00                 |       |
|         | D 3       | Elifoliment by Orealt Flour Load and Level, Gammer Fand II, 1991 00                | . 100 |
| Section | n E - Dec | grees Conferred (Includes December, May and August Graduations)                    |       |
| 2000    | E-1 -     | Degrees Awarded by Level, Ethnicity, and Gender, 1995-00                           | 109   |
|         | E-2 -     | Degrees Awarded by Ethnicity and Level, 1995-00                                    |       |
|         | E-3a -    | Degrees Awarded by School/College-Department/Division, 1995-00                     |       |
|         | E-3b -    | Total Degrees Awarded by College/School, 1999-00 (Graph)                           |       |
|         | E-3c -    | Bachelor's Degrees Awarded by College/School, 1999-00 (Graph)                      |       |
|         | E-3d -    | Master's Degrees Awarded by College/School, 1999-00 (Graph)                        |       |
|         | E-3e -    | Doctoral Degrees Awarded by College/School, 1999-00 (Graph)                        | 120   |
|         | _ 00      | 2000101 20g1000 / Wardod by College/College, 1000 00 (Clapit)                      | 20    |