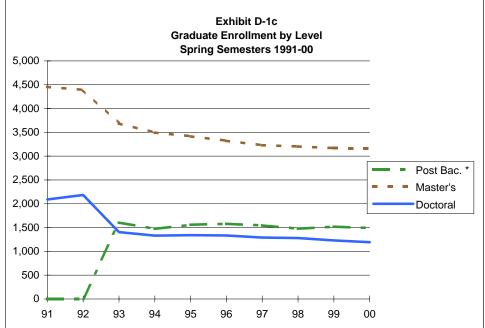

|         | B-8 -     | Student Enrollment by Texas MSA & Other Categories & Classification, Fall 2000     | 44    |
|---------|-----------|------------------------------------------------------------------------------------|-------|
|         | B-9a -    | Admission Status of Undergraduate Students, Fall 2000                              |       |
|         | B-9b -    | Admission Status of Graduate Students, Fall 1996-00                                | 46    |
|         | B-9c      | Enrollment by Race/Ethnicity and Admit Status, Fall Semesters 1991-2000            | 47    |
|         | B-9d      | Enrollment by Race/Ethnicity, New Students, Fall Semesters 1991-2000               | 48    |
|         | B-9e      | Enrollment by Race/Ethnicity, Undergraduates, Fall Semesters 1991-2000             |       |
|         | B-9f      | Enrollment by Race/Ethnicity, Graduates, Fall Semesters 1991-2000                  |       |
|         | B-9g      | New Students by Level, Fall 1991-00 (Graph)                                        |       |
|         | B-9h      | New Undergraduates by Admit Status, Fall 1991-00 (Graph)                           |       |
|         | B-9I      | New Undergraduate Students by Ethnicity, Fall 1991-00 (Graph)                      |       |
|         | B-9j      | New Graduate Students by Ethnicity, Fall 1991-00 (Graph)                           |       |
|         | B-10 -    | Original Admission Information for All Undergraduates, Fall 2000                   |       |
|         | B-11 -    | Classification of Students When They Transferred to UNT, Fall 1996-00              |       |
|         | B-12 -    | School or College Where Undergraduate Transfers Major, Fall 1996-00                |       |
|         | B-13 -    | Institutions from Which New Undergraduates Transfer, Fall 1998-00                  |       |
|         | B-14 -    | One-year Retention Rates for Undergraduates, Fall 1999 to Fall 2000                |       |
|         |           | (All Enrolled and All Ethnic Minorities)                                           | 56    |
|         | B-15 -    | One-Year Retention Rates for Undergraduates, Fall 1999 to Fall 2000                |       |
|         |           | (White, African-American, and Hispanic Students)                                   | 57    |
|         | B-16a-    | Six-year Graduation Rates for First-time, Full-time Freshman                       | _     |
|         |           | Fall 1992 and Fall 1993 Cohorts                                                    | 58    |
|         | B-16b-    | Total Freshman Cohort for Fall 1992 and Fall 1993                                  |       |
|         |           |                                                                                    |       |
| Sectio  | n C - Fal | I Semester Credit Hours                                                            |       |
|         | C-1 -     |                                                                                    | 61    |
|         | C-2a -    | ·                                                                                  | • .   |
|         |           | Funding Code, 1996-01                                                              | 62    |
|         | C-2b -    | Summary of Master's Level Credit Hours by Coordinating Board Funding Code,         |       |
|         | 0         | 1996-01                                                                            | 63    |
|         | C-2c -    | Summary of Doctoral Level Credit Hours by Coordinating Board Funding Code, 1996-01 |       |
|         | C-3 -     | Semester Credit Hours by Level, College/School and Department/Division             | 04    |
|         | 0.5       | 1997-98 through 1999-2000                                                          | 65    |
|         |           | 1007 30 tillough 1333 2000                                                         | 00    |
| Sectio  | n D - Sni | ring and Summer Enrollment and Semester Credit Hours                               |       |
| 000110  | D-1a -    | — — — — — — — — — — — — — — — — — — —                                              | 104   |
|         | D-1b -    | · · · · · · · · · · · · · · · · · · ·                                              |       |
|         | D-1c -    |                                                                                    |       |
|         | D-2a -    |                                                                                    |       |
|         |           | Undergraduate Enrollment by Classification Summer I Semesters 1991-00 (Graph)      | 105   |
|         | D-2c -    | Graduate Enrollment by Level Summer I Semesters 1991-00 (Graph)                    |       |
|         | D-3a -    | Enrollment by Classification, Summer II Semesters 1991-00                          |       |
|         | D-3b -    | Undergraduate Enrollment by Classification, Summer II Semesters 1991-00 (Graph)    |       |
|         | D-3c -    | Graduate Enrollment by Level Summer II Semesters 1991-00 (Graph)                   |       |
|         | D-4 -     | Enrollment by Credit-Hour Load and Level, Spring 1991-00                           |       |
|         | D-5 -     | Enrollment by Credit-Hour Load and Level, Summer I and II, 1991-00                 |       |
|         | D 3       | Elifoliment by Orealt Flour Load and Level, Gammer Fand II, 1991 00                | . 100 |
| Section | n E - Dec | grees Conferred (Includes December, May and August Graduations)                    |       |
| 2000    | E-1 -     | Degrees Awarded by Level, Ethnicity, and Gender, 1995-00                           | 109   |
|         | E-2 -     | Degrees Awarded by Ethnicity and Level, 1995-00                                    |       |
|         | E-3a -    | Degrees Awarded by School/College-Department/Division, 1995-00                     |       |
|         | E-3b -    | Total Degrees Awarded by College/School, 1999-00 (Graph)                           |       |
|         | E-3c -    | Bachelor's Degrees Awarded by College/School, 1999-00 (Graph)                      |       |
|         | E-3d -    | Master's Degrees Awarded by College/School, 1999-00 (Graph)                        |       |
|         | E-3e -    | Doctoral Degrees Awarded by College/School, 1999-00 (Graph)                        | 120   |
|         | _ 00      | 2000101 20g1000 / Wardod by College/College, 1000 00 (Clapit)                      | 20    |