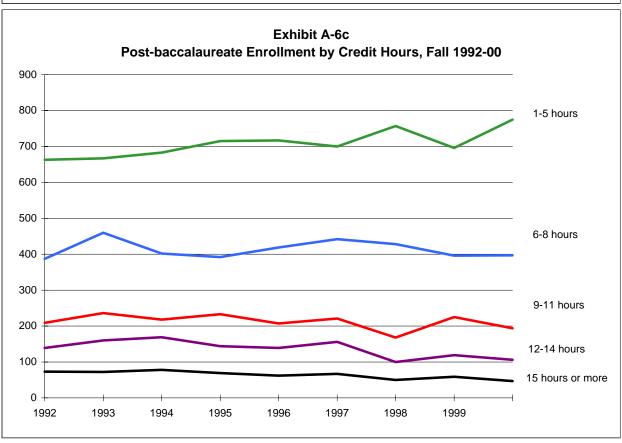

Exhibit A-6a
Enrollment by Credit Hour Load and Level
Fall 1991-2000

|            | Enrolled<br>15 or more |     | Enrolled<br>12-14 Hours |     |       | Enrolled<br>9-11 Hours |       | olled<br>lours | Enro<br>1-5 H | Total |        |
|------------|------------------------|-----|-------------------------|-----|-------|------------------------|-------|----------------|---------------|-------|--------|
| Undergradu | ate                    |     |                         |     |       |                        |       |                |               |       |        |
| 1991       | 6,601                  | 33% | 8,765                   | 43% | 2,305 | 11%                    | 1,672 | 8%             | 872           | 4%    | 20,215 |
| 1992       | 6,067                  | 31% | 8,505                   | 43% | 2,426 | 12%                    | 1,736 | 9%             | 899           | 5%    | 19,633 |
| 1993       | 5,833                  | 30% | 8,214                   | 43% | 2,356 | 12%                    | 1,792 | 9%             | 986           | 5%    | 19,181 |
| 1994       | 5,767                  | 30% | 8,146                   | 43% | 2,320 | 12%                    | 1,800 | 9%             | 985           | 5%    | 19,018 |
| 1995       | 5,605                  | 30% | 8,226                   | 44% | 2,259 | 12%                    | 1,680 | 9%             | 884           | 5%    | 18,654 |
| 1996       | 5,759                  | 31% | 8,352                   | 45% | 2,002 | 11%                    | 1,679 | 9%             | 873           | 5%    | 18,665 |
| 1997       | 5,671                  | 30% | 8,451                   | 45% | 2,098 | 11%                    | 1,647 | 9%             | 852           | 5%    | 18,719 |
| 1998       | 5,998                  | 31% | 8,879                   | 46% | 2,035 | 10%                    | 1,667 | 9%             | 882           | 5%    | 19,461 |
| 1999       | 6,029                  | 29% | 9,636                   | 47% | 2,214 | 11%                    | 1,634 | 8%             | 936           | 5%    | 20,449 |
| 2000       | 6,131                  | 29% | 10,043                  | 48% | 2,262 | 11%                    | 1,667 | 8%             | 956           | 5%    | 21,059 |
| Post-Bacca | laureate*              |     |                         |     |       |                        |       |                |               |       |        |
| 1992       | 73                     | 5%  | 139                     | 9%  | 209   | 14%                    | 387   | 26%            | 663           | 45%   | 1,471  |
| 1993       | 72                     | 5%  | 160                     | 10% | 236   | 15%                    | 460   | 29%            | 667           | 42%   | 1,595  |
| 1994       | 78                     | 5%  | 169                     | 11% | 218   | 14%                    | 402   | 26%            | 683           | 44%   | 1,550  |
| 1995       | 69                     | 4%  | 144                     | 9%  | 233   | 15%                    | 392   | 25%            | 715           | 46%   | 1,553  |
| 1996       | 62                     | 4%  | 139                     | 9%  | 207   | 13%                    | 419   | 27%            | 717           | 46%   | 1,544  |
| 1997       | 67                     | 4%  | 156                     | 10% | 221   | 14%                    | 442   | 28%            | 700           | 44%   | 1,586  |
| 1998       | 50                     | 3%  | 100                     | 7%  | 168   | 11%                    | 428   | 28%            | 757           | 50%   | 1,503  |
| 1999       | 59                     | 4%  | 119                     | 8%  | 225   | 15%                    | 396   | 26%            | 696           | 47%   | 1,495  |
| 2000       | 47                     | 3%  | 106                     | 7%  | 194   | 13%                    | 397   | 26%            | 775           | 51%   | 1,519  |
| Master's*  |                        |     |                         |     |       |                        |       |                |               |       |        |
| 1991       | 184                    | 4%  | 655                     | 14% | 1,033 | 23%                    | 1,248 | 27%            | 1,441         | 32%   | 4,561  |
| 1992       | 82                     | 2%  | 514                     | 14% | 1,029 | 28%                    | 1,059 | 28%            | 1,033         | 28%   | 3,717  |
| 1993       | 88                     | 2%  | 457                     | 13% | 1,054 | 29%                    | 984   | 28%            | 992           | 28%   | 3,575  |
| 1994       | 69                     | 2%  | 564                     | 15% | 984   | 27%                    | 967   | 26%            | 1,074         | 29%   | 3,658  |
| 1995       | 87                     | 2%  | 422                     | 12% | 960   | 27%                    | 986   | 28%            | 1,080         | 31%   | 3,535  |
| 1996       | 63                     | 2%  | 365                     | 11% | 882   | 26%                    | 901   | 26%            | 1,205         | 35%   | 3,416  |
| 1997       | 55                     | 2%  | 331                     | 10% | 849   | 25%                    | 980   | 29%            | 1,169         | 35%   | 3,384  |
| 1998       | 58                     | 2%  | 332                     | 10% | 836   | 26%                    | 968   | 30%            | 1,084         | 33%   | 3,278  |
| 1999       | 47                     | 1%  | 320                     | 10% | 949   | 29%                    | 911   | 27%            | 1,102         | 33%   | 3,329  |
| 2000       | 47                     | 1%  | 295                     | 9%  | 991   | 30%                    | 963   | 29%            | 1,004         | 30%   | 3,300  |
| Doctoral*  |                        |     |                         |     |       |                        |       |                |               |       |        |
| 1991       | 34                     | 2%  | 290                     | 13% | 499   | 22%                    | 456   | 20%            | 965           | 43%   | 2,244  |
| 1992       | 17                     | 1%  | 209                     | 13% | 438   | 27%                    | 311   | 19%            | 637           | 40%   | 1,612  |
| 1993       | 12                     | 1%  | 92                      | 7%  | 487   | 35%                    | 248   | 18%            | 569           | 40%   | 1,408  |
| 1994       | 23                     | 2%  | 245                     | 18% | 342   | 25%                    | 235   | 17%            | 534           | 39%   | 1,379  |
| 1995       | 25                     | 2%  | 161                     | 12% | 410   | 30%                    | 239   | 17%            | 537           | 39%   | 1,372  |
| 1996       | 18                     | 1%  | 104                     | 8%  | 409   | 31%                    | 281   | 21%            | 520           | 39%   | 1,332  |
| 1997       | 22                     | 2%  | 101                     | 8%  | 435   | 33%                    | 254   | 19%            | 512           | 39%   | 1,324  |
| 1998       | 13                     | 1%  | 113                     | 9%  | 407   | 32%                    | 257   | 20%            | 482           | 38%   | 1,272  |
| 1999       | 18                     | 1%  | 100                     | 8%  | 362   | 30%                    | 256   | 21%            | 484           | 40%   | 1,220  |
| 2000       | 17                     | 1%  | 63                      | 5%  | 370   | 31%                    | 273   | 23%            | 453           | 39%   | 1,176  |

<sup>\*</sup> The post-baccalaureate classification was implemented for Coordinating Board purposes in summer 1992 (after internal statistics were printed) and appears in the Fact Book beginning in fall 1992 to more clearly define the student who holds at least a bachelor's degree, but who is not currently accepted into an approved graduate program. Students accepted into a master's program are classified as "master's" and students accepted into a doctoral program are classified as "doctoral" with the following exception: students with a bachelor's degree who are accepted into a doctoral program are classified as "master's" until they have completed 30 hours toward the doctorate. The post-baccalaureate category generates master's level funding for graduate semester credit hours.