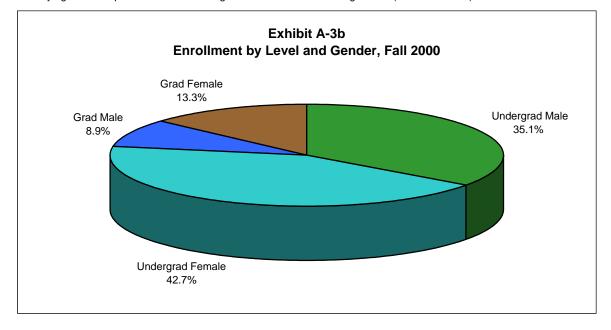

(R-696-25)

<sup>2</sup> FTE equals undergraduate credit hours divided by 15, master's credit hours divided by 12 and doctoral credit hours divided by 9.

Exhibit A-3a
Enrollment by Level and Gender
Fall Semesters 1991-2000

|      |       |         | Undergrad | duate   |        |            | Graduate |         |        |         |       |            |  |  |
|------|-------|---------|-----------|---------|--------|------------|----------|---------|--------|---------|-------|------------|--|--|
| Year | Male  | Percent | Female    | Percent | Total  | % of Total | Male     | Percent | Female | Percent | Total | % of Total |  |  |
| 91   | 9,890 | 48.9    | 10,325    | 51.1    | 20,215 | 74.8       | 3,063    | 45.0    | 3,742  | 55.0    | 6,805 | 25.2       |  |  |
| 92   | 9,592 | 48.9    | 10,041    | 51.1    | 19,633 | 74.3       | 3,034    | 44.6    | 3,766  | 55.4    | 6,800 | 25.7       |  |  |
| 93   | 9,461 | 49.3    | 9,720     | 50.7    | 19,181 | 74.5       | 2,935    | 44.6    | 3,643  | 55.4    | 6,578 | 25.5       |  |  |
| 94   | 9,401 | 49.4    | 9,617     | 50.6    | 19,018 | 74.3       | 2,931    | 44.5    | 3,656  | 55.5    | 6,587 | 25.7       |  |  |
| 95   | 9,183 | 49.2    | 9,471     | 50.8    | 18,654 | 74.3       | 2,736    | 42.4    | 3,724  | 57.6    | 6,460 | 25.7       |  |  |
| 96   | 9,045 | 48.5    | 9,620     | 51.5    | 18,665 | 74.8       | 2,657    | 42.2    | 3,635  | 57.8    | 6,292 | 25.2       |  |  |
| 97   | 8,871 | 47.4    | 9,848     | 52.6    | 18,719 | 74.8       | 2,563    | 40.7    | 3,731  | 59.3    | 6,294 | 25.2       |  |  |
| 98   | 9,083 | 46.7    | 10,378    | 53.3    | 19,461 | 76.3       | 2,473    | 40.9    | 3,580  | 59.1    | 6,053 | 23.7       |  |  |
| 99   | 9,485 | 46.4    | 10,964    | 53.6    | 20,449 | 77.2       | 2,504    | 41.4    | 3,540  | 58.6    | 6,044 | 22.8       |  |  |
| 00   | 9,502 | 45.1    | 11,557    | 54.9    | 21,059 | 77.8       | 2,411    | 40.2    | 3,584  | 59.8    | 5,995 | 22.2       |  |  |