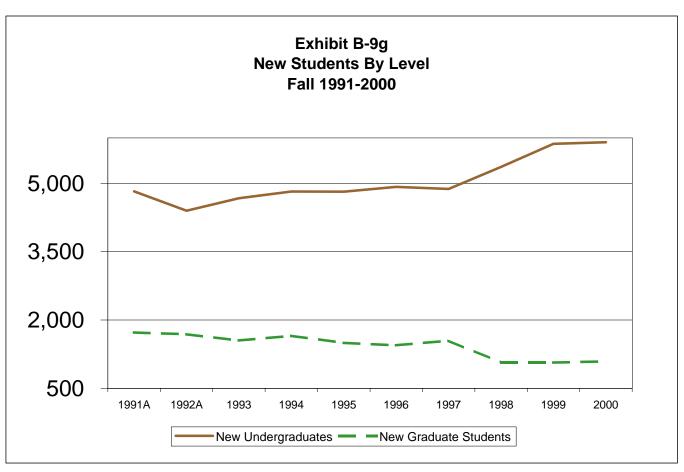

Degree Programs: Bachelor's - 96 Master's - 128 Doctoral - 47

| Enrollment:             | US Citizen   | s Peri | rmanent Residents |          | N/R Alie   | ens Res      | iden | ce Totals        |
|-------------------------|--------------|--------|-------------------|----------|------------|--------------|------|------------------|
| Texas                   | 23,718       |        | 605               | 5        | 0          |              | 323  | (89.9%)          |
| Out-of-State            | 1,286        |        | 34                | 1        | (          | 1,           | 320  | (4.9%)           |
| N/R Aliens              | N/R Aliens 0 |        |                   | )        | 1,41       | 1 <b>1</b> , | 411  | (5.2%)           |
| <b>University Total</b> | 25,004       |        | 639               | 9 1,411  |            | 27,          | 054  | (100%)           |
| Student Classificat     | ion:         |        |                   | Breakdow | ns of Inte | erest:       |      |                  |
| Total Enrollm           | ent          | 27,054 | ,054 New Froi     |          |            | chool        |      | 3,179            |
| Undergradua             | te Total:    | 21,059 |                   | New Und  |            | 2,727        |      |                  |
| Graduate Tot            | tal:         | 5,995  |                   | Post Bac | - 1,519    | Master - 3,3 | 00   | Doctoral - 1,176 |
| Full/Part Time and      | FTE:         |        | Full              | P        | art        | Total        |      | FTE              |
| Undergradua             | te           | •      | 16,174            | 4,8      | 85         | 21,059       |      | 17,749           |
| Graduate                |              |        | 2,130             | 3,8      | 65         | 5,995        |      | 2,766            |
| Total                   |              | •      | 18,304            | 8,7      | 50         | 27,054       |      | 20,515           |
| Average age:            |              |        |                   |          |            |              |      |                  |