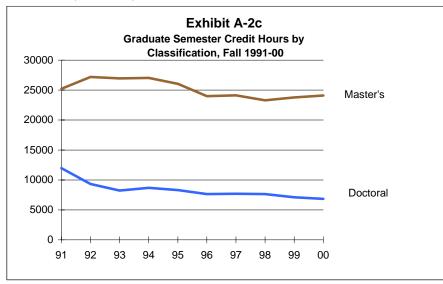

|      |            | Semester C | redit Hours (SCH) <sup>1</sup> |          |            | Full-Time Equivalents <sup>2</sup> |          |          |        |  |  |  |
|------|------------|------------|--------------------------------|----------|------------|------------------------------------|----------|----------|--------|--|--|--|
|      | Total      |            |                                | Total    | University |                                    |          |          |        |  |  |  |
| Year | Undergrad. | Masters    | Doctoral                       | Graduate | Total      | Undergrad.                         | Master's | Doctoral | Total  |  |  |  |
| 91   | 261,169    | 25,220     | 11,965                         | 37,185   | 298,354    | 17,411                             | 2,102    | 1,329    | 20,842 |  |  |  |
| 92   | 251,525    | 27,200     | 9,330                          | 36,530   | 288,055    | 16,768                             | 2,267    | 1,037    | 20,072 |  |  |  |
| 93   | 244,518    | 26,946     | 8,229                          | 35,175   | 279,693    | 16,301                             | 2,247    | 914      | 19,462 |  |  |  |
| 94   | 242,310    | 27,033     | 8,684                          | 35,717   | 278,027    | 16,154                             | 2,253    | 965      | 19,372 |  |  |  |
| 95   | 238,583    | 26,036     | 8,305                          | 34,341   | 272,924    | 15,906                             | 2,170    | 923      | 18,999 |  |  |  |
| 96   | 239,217    | 23,991     | 7,638                          | 31,629   | 270,846    | 15,948                             | 1,999    | 849      | 18,796 |  |  |  |
| 97   | 239,083    | 24,127     | 7,683                          | 31,810   | 270,893    | 15,939                             | 2,011    | 854      | 18,804 |  |  |  |
| 98   | 248,725    | 23,283     | 7,642                          | 30,924   | 279,649    | 16,582                             | 1,940    | 849      | 19,371 |  |  |  |
| 99   | 259,647    | 23,766     | 7,114                          | 30,879   | 290,526    | 17,310                             | 1,980    | 790      | 20,081 |  |  |  |
| 00   | 266,230    | 24,087     | 6,826                          | 30,913   | 297,143    | 17,749                             | 2,007    | 758      | 20,515 |  |  |  |