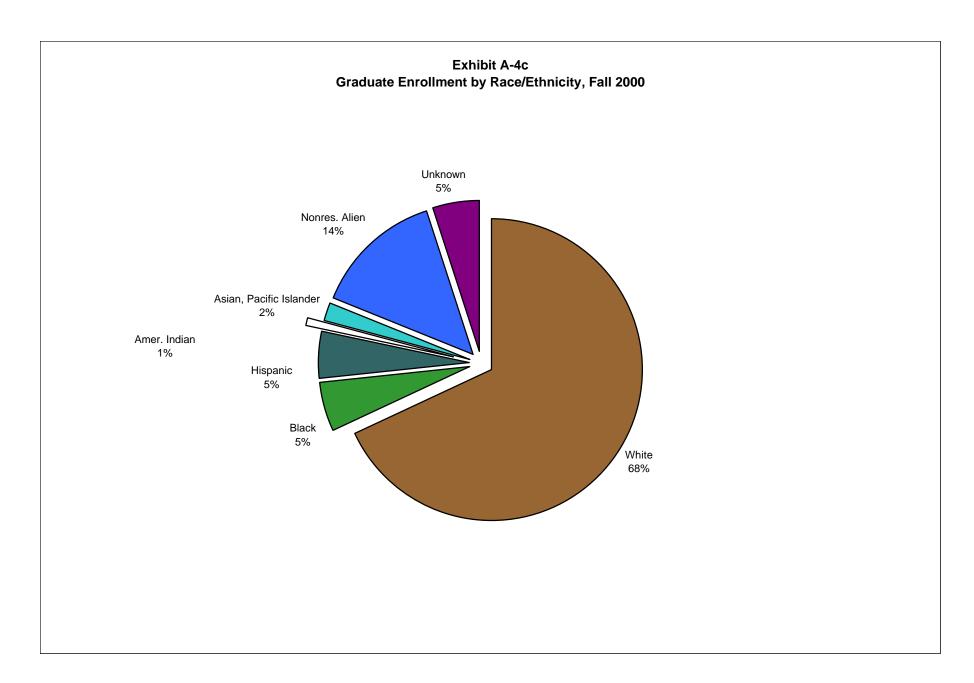

Source: Official 12th-class day figures as reported to the Texas Higher Education Coordinating Board. (RMAJOR2-140)

Exhibit A-4a
Enrollment by Race/Ethnicity and Level, Fall Semesters, 1987-00

|                     |           | 1987 <sup>A</sup> | 1988 <sup>B</sup> | 1989 <sup>B</sup> | 1990 <sup>B</sup> | 1991 <sup>B</sup> | 1992 <sup>B</sup> | 1993 <sup>B</sup> | 1994 <sup>B</sup> | 1995 <sup>B</sup> | 1996 <sup>B</sup> | 1997 <sup>B</sup> | 1998   | 1999   | 2000   |
|---------------------|-----------|-------------------|-------------------|-------------------|-------------------|-------------------|-------------------|-------------------|-------------------|-------------------|-------------------|-------------------|--------|--------|--------|
| White*              | Undergrad | 13,724            | 15,212            | 16,737            | 17,174            | 16,741            | 16,162            | 15,617            | 15,237            | 14,590            | 14,294            | 14,103            | 14,182 | 14,924 | 14,951 |
|                     | Graduate  | 4,689             | 5,165             | 5,363             | 5,352             | 5,577             | 5,567             | 5,287             | 5,245             | 4,994             | 4,745             | 4,648             | 4,383  | 4,185  | 4,072  |
|                     | Total     | 18,413            | 20,377            | 22,100            | 22,526            | 22,318            | 21,729            | 20,904            | 20,482            | 19,584            | 19,039            | 18,751            | 18,565 | 19,109 | 19,023 |
|                     | Percent   | 82.3%             | 83.2%             | 83.3%             | 82.9%             | 82.6%             | 82.2%             | 81.2%             | 80.0%             | 78.0%             | 76.3%             | 75.0%             | 73.6%  | 72.1%  | 70.3%  |
| African-American    | Undergrad | 1,252             | 1,365             | 1,453             | 1,475             | 1,415             | 1,320             | 1,326             | 1,341             | 1,405             | 1,490             | 1,608             | 1,753  | 2,008  | 2,177  |
|                     | Graduate  | 204               | 215               | 223               | 261               | 244               | 246               | 269               | 247               | 273               | 249               | 263               | 284    | 268    | 324    |
|                     | Total     | 1,456             | 1,580             | 1,676             | 1,736             | 1,659             | 1,566             | 1,595             | 1,588             | 1,678             | 1,739             | 1,871             | 2,037  | 2,276  | 2,501  |
|                     | Percent   | 6.5%              | 6.4%              | 6.3%              | 6.4%              | 6.1%              | 5.9%              | 6.2%              | 6.2%              | 6.7%              | 7.0%              | 7.5%              | 8.1%   | 8.6%   | 9.2%   |
| Hispanic            | Undergrad | 656               | 748               | 892               | 1,022             | 1,028             | 1,084             | 1,135             | 1,209             | 1,297             | 1,369             | 1,346             | 1,493  | 1,699  | 1,814  |
|                     | Graduate  | 131               | 134               | 151               | 160               | 189               | 202               | 201               | 245               | 260               | 288               | 299               | 275    | 302    | 302    |
|                     | Total     | 787               | 882               | 1,043             | 1,182             | 1,217             | 1,286             | 1,336             | 1,454             | 1,557             | 1,657             | 1,645             | 1,768  | 2,001  | 2,116  |
|                     | Percent   | 3.5%              | 3.6%              | 3.9%              | 4.4%              | 4.5%              | 4.9%              | 5.2%              | 5.7%              | 6.2%              | 6.6%              | 6.6%              | 7.0%   | 7.6%   | 7.8%   |
| Asian/Pacific       | Undergrad | 216               | 231               | 267               | 304               | 367               | 416               | 447               | 543               | 602               | 654               | 674               | 749    | 868    | 912    |
| Islander            | Graduate  | 78                | 94                | 111               | 118               | 105               | 113               | 129               | 131               | 129               | 130               | 132               | 130    | 131    | 121    |
|                     | Total     | 294               | 325               | 378               | 422               | 472               | 529               | 576               | 674               | 731               | 784               | 806               | 879    | 999    | 1,033  |
|                     | Percent   | 1.3%              | 1.3%              | 1.4%              | 1.6%              | 1.7%              | 2.0%              | 2.2%              | 2.6%              | 2.9%              | 3.1%              | 3.2%              | 3.5%   | 3.8%   | 3.8%   |
| American Indian/    | Undergrad | 55                | 60                | 71                | 68                | 91                | 90                | 102               | 123               | 135               | 146               | 151               | 150    | 161    | 172    |
| Alaskan Native      | Graduate  | 12                | 11                | 17                | 24                | 22                | 32                | 32                | 51                | 51                | 46                | 47                | 50     | 57     | 50     |
|                     | Total     | 67                | 71                | 88                | 92                | 113               | 122               | 134               | 174               | 186               | 192               | 198               | 200    | 218    | 222    |
|                     | Percent   | 0.3%              | 0.3%              | 0.3%              | 0.3%              | 0.4%              | 0.5%              | 0.5%              | 0.7%              | 0.7%              | 0.8%              | 0.8%              | 0.8%   | 0.8%   | 0.8%   |
| Nonresident Alien** | Undergrad | 589               | 555               | 550               | 540               | 573               | 561               | 550               | 520               | 475               | 463               | 465               | 483    | 489    | 583    |
|                     | Graduate  | 773               | 708               | 684               | 662               | 668               | 640               | 628               | 610               | 612               | 607               | 602               | 622    | 762    | 828    |
|                     | Total     | 1,362             | 1,263             | 1,234             | 1,202             | 1,241             | 1,201             | 1,178             | 1,130             | 1,087             | 1,070             | 1,067             | 1,105  | 1,251  | 1,411  |
|                     | Percent   | 6.1%              | 5.2%              | 4.7%              | 4.4%              | 4.6%              | 4.5%              | 4.6%              | 4.4%              | 4.3%              | 4.3%              | 4.3%              | 4.4%   | 4.7%   | 5.2%   |
| Unknown             | Undergrad |                   |                   |                   |                   |                   |                   | 4                 | 45                | 150               | 249               | 372               | 351    | 300    | 450    |
|                     | Graduate  |                   |                   |                   |                   |                   |                   | 32                | 58                | 141               | 227               | 303               | 309    | 339    | 298    |
|                     | Total     | 0                 | 0                 | 0                 | 0                 | 0                 | 0                 | 36                | 103               | 291               | 476               | 675               | 660    | 639    | 748    |
|                     | Percent   | 0.00%             | 0.00%             | 0.00%             | 0.00%             | 0.00%             | 0.00%             | 0.14%             | 0.40%             | 1.16%             | 1.91%             | 2.70%             | 2.62%  | 2.41%  | 2.76%  |
| University Total    | Undergrad | 16,492            | 18,171            | 19,970            | 20,583            | 20,215            | 19,633            | 19,181            | 19,018            | 18,654            | 18,665            | 18,719            | 19,161 | 20,449 | 21,059 |
| -                   | Graduate  | 5,887             | 6,327             | 6,549             | 6,577             | 6,805             | 6,800             | 6,578             | 6,587             | 6,460             | 6,292             | 6,294             | 6,053  | 6,044  | 5,995  |
|                     | Total     | 22,379            | 24,498            | 26,519            | 27,160            | 27,020            | 26,433            | 25,759            | 25,605            | 25,114            | 24,957            | 25,013            | 25,214 | 26,493 | 27,054 |
|                     | Percent   | 100.0%            | 100.0%            | 100.0%            | 100.0%            | 100.0%            | 100.0%            | 100.0%            | 100.0%            | 100.0%            | 100.0%            | 100.0%            | 100.0% | 100.0% | 100.0% |