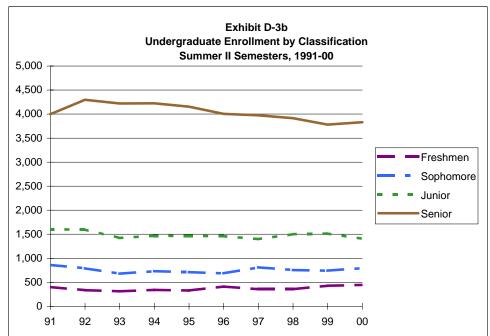

|         | B-8 -     | Student Enrollment by Texas MSA & Other Categories & Classification, Fall 2000     | 44    |
|---------|-----------|------------------------------------------------------------------------------------|-------|
|         | B-9a -    | Admission Status of Undergraduate Students, Fall 2000                              |       |
|         | B-9b -    | Admission Status of Graduate Students, Fall 1996-00                                | 46    |
|         | B-9c      | Enrollment by Race/Ethnicity and Admit Status, Fall Semesters 1991-2000            | 47    |
|         | B-9d      | Enrollment by Race/Ethnicity, New Students, Fall Semesters 1991-2000               | 48    |
|         | B-9e      | Enrollment by Race/Ethnicity, Undergraduates, Fall Semesters 1991-2000             |       |
|         | B-9f      | Enrollment by Race/Ethnicity, Graduates, Fall Semesters 1991-2000                  |       |
|         | B-9g      | New Students by Level, Fall 1991-00 (Graph)                                        |       |
|         | B-9h      | New Undergraduates by Admit Status, Fall 1991-00 (Graph)                           |       |
|         | B-9I      | New Undergraduate Students by Ethnicity, Fall 1991-00 (Graph)                      |       |
|         | B-9j      | New Graduate Students by Ethnicity, Fall 1991-00 (Graph)                           |       |
|         | B-10 -    | Original Admission Information for All Undergraduates, Fall 2000                   |       |
|         | B-11 -    | Classification of Students When They Transferred to UNT, Fall 1996-00              |       |
|         | B-12 -    | School or College Where Undergraduate Transfers Major, Fall 1996-00                |       |
|         | B-13 -    | Institutions from Which New Undergraduates Transfer, Fall 1998-00                  |       |
|         | B-14 -    | One-year Retention Rates for Undergraduates, Fall 1999 to Fall 2000                |       |
|         |           | (All Enrolled and All Ethnic Minorities)                                           | 56    |
|         | B-15 -    | One-Year Retention Rates for Undergraduates, Fall 1999 to Fall 2000                |       |
|         |           | (White, African-American, and Hispanic Students)                                   | 57    |
|         | B-16a-    | Six-year Graduation Rates for First-time, Full-time Freshman                       | _     |
|         |           | Fall 1992 and Fall 1993 Cohorts                                                    | 58    |
|         | B-16b-    | Total Freshman Cohort for Fall 1992 and Fall 1993                                  |       |
|         |           |                                                                                    |       |
| Sectio  | n C - Fal | I Semester Credit Hours                                                            |       |
|         | C-1 -     |                                                                                    | 61    |
|         | C-2a -    | ·                                                                                  | • .   |
|         |           | Funding Code, 1996-01                                                              | 62    |
|         | C-2b -    | Summary of Master's Level Credit Hours by Coordinating Board Funding Code,         |       |
|         | 0         | 1996-01                                                                            | 63    |
|         | C-2c -    | Summary of Doctoral Level Credit Hours by Coordinating Board Funding Code, 1996-01 |       |
|         | C-3 -     | Semester Credit Hours by Level, College/School and Department/Division             | 04    |
|         | 0.5       | 1997-98 through 1999-2000                                                          | 65    |
|         |           | 1007 30 tillough 1333 2000                                                         | 00    |
| Sectio  | n D - Sni | ring and Summer Enrollment and Semester Credit Hours                               |       |
| 000110  | D-1a -    | — — — — — — — — — — — — — — — — — — —                                              | 104   |
|         | D-1b -    | · · · · · · · · · · · · · · · · · · ·                                              |       |
|         | D-1c -    |                                                                                    |       |
|         | D-2a -    |                                                                                    |       |
|         |           | Undergraduate Enrollment by Classification Summer I Semesters 1991-00 (Graph)      | 105   |
|         | D-2c -    | Graduate Enrollment by Level Summer I Semesters 1991-00 (Graph)                    |       |
|         | D-3a -    | Enrollment by Classification, Summer II Semesters 1991-00                          |       |
|         | D-3b -    | Undergraduate Enrollment by Classification, Summer II Semesters 1991-00 (Graph)    |       |
|         | D-3c -    | Graduate Enrollment by Level Summer II Semesters 1991-00 (Graph)                   |       |
|         | D-4 -     | Enrollment by Credit-Hour Load and Level, Spring 1991-00                           |       |
|         | D-5 -     | Enrollment by Credit-Hour Load and Level, Summer I and II, 1991-00                 |       |
|         | D 3       | Elifoliment by Orealt Flour Load and Level, Gammer Fand II, 1991 00                | . 100 |
| Section | n E - Dec | grees Conferred (Includes December, May and August Graduations)                    |       |
| 2000    | E-1 -     | Degrees Awarded by Level, Ethnicity, and Gender, 1995-00                           | 109   |
|         | E-2 -     | Degrees Awarded by Ethnicity and Level, 1995-00                                    |       |
|         | E-3a -    | Degrees Awarded by School/College-Department/Division, 1995-00                     |       |
|         | E-3b -    | Total Degrees Awarded by College/School, 1999-00 (Graph)                           |       |
|         | E-3c -    | Bachelor's Degrees Awarded by College/School, 1999-00 (Graph)                      |       |
|         | E-3d -    | Master's Degrees Awarded by College/School, 1999-00 (Graph)                        |       |
|         | E-3e -    | Doctoral Degrees Awarded by College/School, 1999-00 (Graph)                        | 120   |
|         | _ 00      | 2000101 20g1000 / Wardod by College/College, 1000 00 (Clapit)                      | 20    |