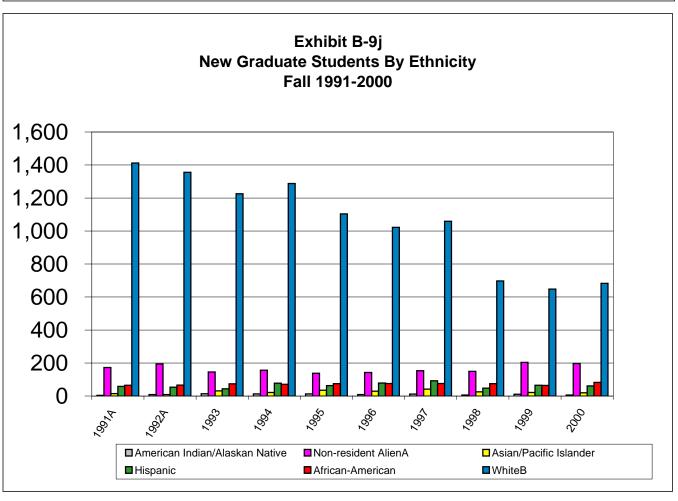

# Exhibit A-7a Enrollment by College/School, Declared Major and Level Fall Semesters 1997-00

| Major                            |                        | 1997                         | 1998                         | 1999                        | 2000                         | 99-00<br>% Diff. | 97-00<br>% Diff. |
|----------------------------------|------------------------|------------------------------|------------------------------|-----------------------------|------------------------------|------------------|------------------|
| CÓLLEGE OF ARTS & SCIENCE        | S                      |                              |                              |                             |                              |                  |                  |
| General Studies                  | U<br>PB<br>M<br>D<br>T | 95<br>2<br>0<br>0<br>97      | 118<br>3<br>0<br>0<br>121    | 150<br>0<br>0<br>0<br>150   | 247<br>0<br>0<br>0<br>247    | 64.7%            | 154.6%           |
| Pre-Engineering                  | U<br>PB<br>M<br>D<br>T | 9<br>0<br>0<br>0<br>9        | 6<br>0<br>0<br>0<br>6        | 16<br>0<br>0<br>0<br>16     | 11<br>0<br>0<br>0<br>11      | -31.3%           | 18.2%            |
| Social Science                   | U<br>PB<br>M<br>D<br>T | 47<br>0<br>0<br>0<br>47      | 40<br>0<br>0<br>0<br>40      | 43<br>0<br>0<br>0<br>43     | 31<br>0<br>0<br>0<br>31      | -27.9%           | -34.0%           |
| Biological Sciences Biochemistry | U<br>PB<br>M<br>D<br>T | 54<br>0<br>6<br>2<br>62      | 59<br>2<br>6<br>3<br>70      | 63<br>1<br>1<br>5<br>70     | 70<br>0<br>2<br>4<br>76      | 8.6%             | 22.6%            |
| Biology                          | U<br>PB<br>M<br>D<br>T | 692<br>13<br>59<br>41<br>805 | 715<br>12<br>30<br>30<br>787 | 810<br>6<br>42<br>31<br>889 | 801<br>15<br>36<br>31<br>883 | -0.7%            | 9.7%             |
| Cytotechnology                   | U<br>PB<br>M<br>D<br>T | 12<br>0<br>0<br>0<br>12      | 14<br>0<br>0<br>0<br>14      | 14<br>0<br>0<br>0<br>14     | 16<br>0<br>0<br>0<br>16      | 14.3%            | 33.3%            |
| Environmental Science            | U<br>PB<br>M<br>D<br>T | 0<br>0<br>45<br>19<br>64     | 0<br>0<br>50<br>21<br>71     | 0<br>0<br>47<br>20<br>67    | 0<br>0<br>41<br>23<br>64     | -4.5%            | 0.0%             |
| Medical Technology               | U<br>PB<br>M<br>D<br>T | 51<br>1<br>0<br>0<br>52      | 45<br>0<br>0<br>0<br>45      | 30<br>0<br>0<br>0<br>30     | 45<br>0<br>0<br>0<br>45      | 50.0%            | -13.5%           |
| Molecular Biology                | U<br>PB<br>M<br>D<br>T | 0<br>0<br>10<br>13<br>23     | 0<br>0<br>10<br>16<br>26     | 0<br>0<br>6<br>18<br>24     | 0<br>0<br>8<br>15<br>23      | -4.2%            | 0.0%             |
| Chemistry                        | U<br>PB<br>M<br>D<br>T | 62<br>0<br>24<br>43<br>129   | 69<br>0<br>7<br>12<br>88     | 52<br>0<br>27<br>39<br>118  | 58<br>0<br>25<br>34<br>117   | -0.8%            | -9.3%            |
| Communication Studies            | U<br>PB<br>M<br>D<br>T | 135<br>0<br>34<br>0<br>169   | 178<br>0<br>34<br>0<br>212   | 203<br>3<br>33<br>0<br>239  | 232<br>1<br>27<br>0<br>260   | 8.8%             | 53.8%            |