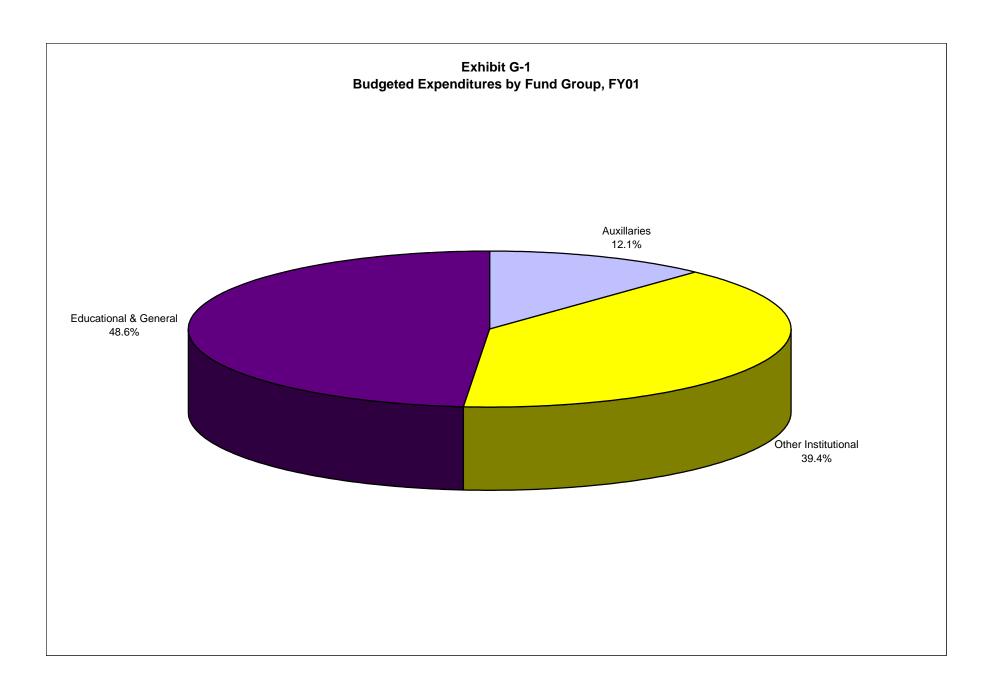

|
|                                                                 |
| *31.0% *40.4%                                                   |
|                                                                 |
|                                                                 |
| *34.3% *34.4%                                                   |
|                                                                 |
|                                                                 |
| 38.2% 47.5% 37.2% 45.6% 46.5% 48.7% *30.2% *39.7% *31.0% *40.4% |

<sup>\*</sup> Calculation based on new directive per Higher Education Coordinating Board date October 2000 Performance measure used by Legislative Budget Board

Source: Office of Academic Affairs







## Exhibit G-3 Comparison of FY96 through FY00 Sponsored Project Awards

## **TOTAL AWARDS BY CATEGORY**

|                  | FY96                       | FY97                                           | FY98                                           | FY99                       | FY00         |
|------------------|----------------------------|------------------------------------------------|------------------------------------------------|----------------------------|--------------|
|                  | <b>* * * * * * * * * *</b> | <b>*</b> • • • • • • • • • • • • • • • • • • • | <b>*</b> • • • • • • • • • • • • • • • • • • • | <b>* * * * * * * * * *</b> | <b>***</b>   |
| Research         | \$13,015,977               | \$11,047,123                                   | \$16,647,946