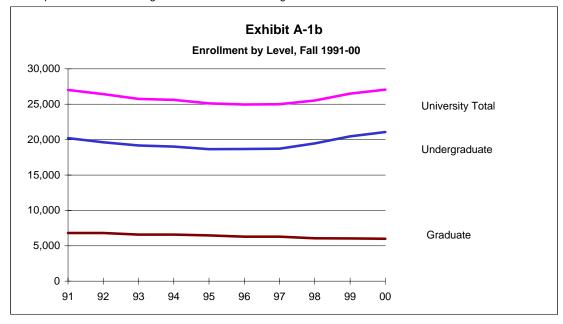

### **School of Visual Arts**

North Texas Institute for Educators on the Visual Arts

Exhibit A-1a
Enrollment by Classifacation and Level
Fall Semesters 1991 - 2000

|      | First-Time | Total    |           |        |        | Undergrad. | Post  |          |          | Graduate | Grand  |
|------|------------|----------|-----------|--------|--------|------------|-------|----------|----------|----------|--------|
| Year | Freshmen   | Freshmen | Sophomore | Junior | Senior | Total      | Bac*  | Master's | Doctoral | Total    | Total  |
| 91   | 2,164      | 3,667    | 4,427     | 5,273  | 6,848  | 20,215     |       | 4,561    | 2,244    | 6,805    | 27,020 |
| 92   | 1,940      | 3,328    | 3,963     | 4,931  | 7,411  | 19,633     | 1,471 | 3,717    | 1,612    | 6,800    | 26,433 |
| 93   | 2,049      | 3,319    | 3712      | 4,576  | 7,574  | 19,181     | 1,595 | 3,575    | 1,408    | 6,578    | 25,759 |
| 94   | 2,046      | 3,461    | 3,756     | 4,479  | 7,322  | 19,018     | 1,550 | 3,658    | 1,379    | 6,587    | 25,605 |
| 95   | 2,232      | 3,622    | 3,632     | 4,396  | 7,004  | 18,654     | 1,553 | 3,535    | 1,372    | 6,460    | 25,114 |
| 96   | 2,340      | 3,843    | 3,646     | 4,276  | 6,900  | 18,665     | 1,544 | 3,416    | 1,332    | 6,292    | 24,957 |
| 97   | 2,372      | 3,786    | 3,830     | 4,309  | 6,794  | 18,719     | 1,586 | 3,384    | 1,324    | 6,294    | 25,013 |
| 98   | 2,729      | 4,325    | 3,902     | 4,497  | 6,737  | 19,461     | 1,503 | 3,278    | 1,272    | 6,053    | 25,514 |
| 99   | 3,003      | 4,696    | 4,116     | 4,745  | 6,892  | 20,449     | 1,495 | 3,329    | 1,220    | 6,044    | 26,493 |
| 00   | 3,128      | 4,902    | 4,289     | 4,850  | 7,018  | 21,059     | 1,519 | 3,300    | 1,176    | 5,995    | 27,054 |

<sup>\*</sup>Post-baccalaureate category was first used by UNT in Fall 1992

Source: Official 12th-class day figures as reported to the Texas Higher Education Coordinating Board.

Exhibit A -2a
FTE Enrollment and Semester Credit Hours
Fall Semesters 1991-2000