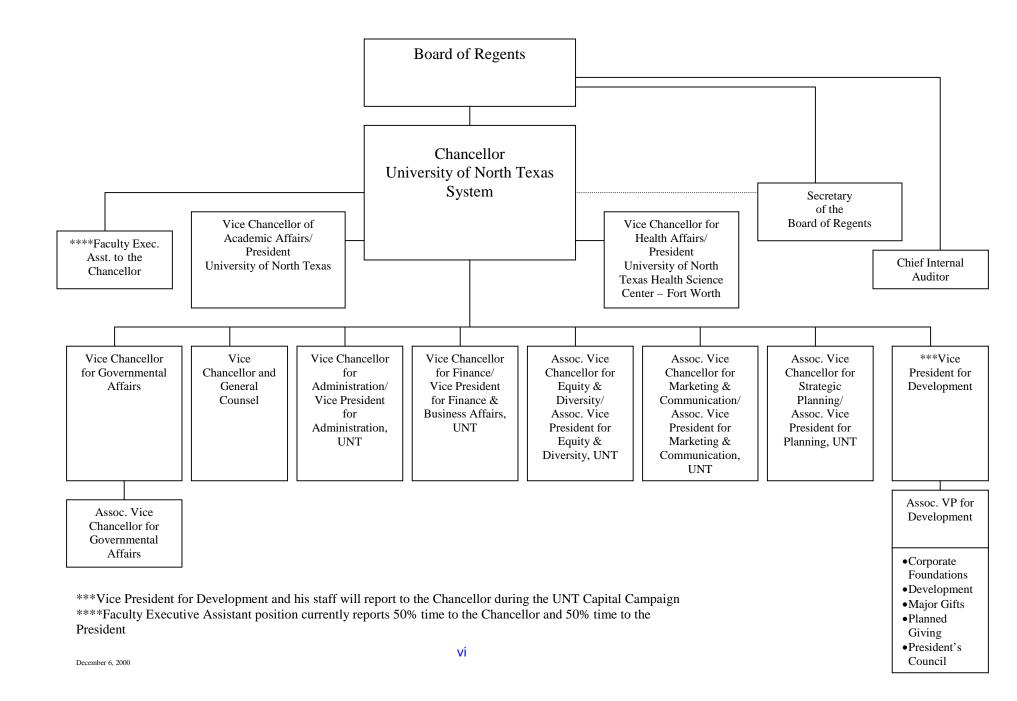

# **University of North Texas System 2000-2001 Organization Chart**

# **University of North Texas** 2000-2001 Organization Chart\* Page 1 of 2

December 6, 2000

# University of North Texas 2000-2001 Organization Chart\* Page 2 of 2

<sup>\*</sup>Chart is currently under review with the split of the position of the Chancellor/President

<sup>\*\*</sup> Assoc. Vice President for Enrollment Management reports to both the Vice President for Student Development and to the Provost & Vice President for Academic Affairs

<sup>\*\*\*</sup> Vice President for Development and his staff will report to the Chancellor during the time period of the Capital Campaign

<sup>\*\*\*\*</sup> Faculty Executive Assist. position currently reports 50% time to the Chancellor and 50% time to the President