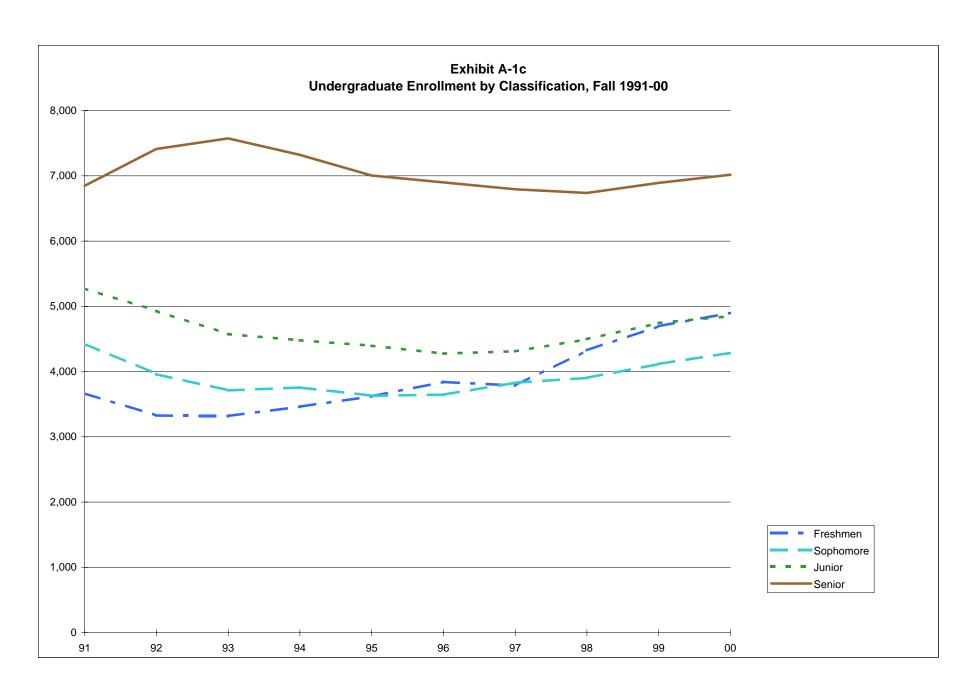

### **School of Visual Arts**

North Texas Institute for Educators on the Visual Arts

Exhibit A-1a
Enrollment by Classifacation and Level
Fall Semesters 1991 - 2000

|      | First-Time | Total    |           |        |        | Undergrad. | Post  |          |          | Graduate | Grand  |
|------|------------|----------|-----------|--------|--------|------------|-------|----------|----------|----------|--------|
| Year | Freshmen   | Freshmen | Sophomore | Junior | Senior | Total      | Bac*  | Master's | Doctoral | Total    | Total  |
| 91   | 2,164      | 3,667    | 4,427     | 5,273  | 6,848  | 20,215     |       | 4,561    | 2,244    | 6,805    | 27,020 |
| 92   | 1,940      | 3,328    | 3,963     | 4,931  | 7,411  | 19,633     | 1,471 | 3,717    | 1,612    | 6,800    | 26,433 |
| 93   | 2,049      | 3,319    | 3712      | 4,576  | 7,574  | 19,181     | 1,595 | 3,575    | 1,408    | 6,578    | 25,759 |
| 94   | 2,046      | 3,461    | 3,756     | 4,479  | 7,322  | 19,018     | 1,550 | 3,658    | 1,379    | 6,587    | 25,605 |
| 95   | 2,232      | 3,622    | 3,632     | 4,396  | 7,004  | 18,654     | 1,553 | 3,535    | 1,372    | 6,460    | 25,114 |
| 96   | 2,340      | 3,843    | 3,646     | 4,276  | 6,900  | 18,665     | 1,544 | 3,416    | 1,332    | 6,292    | 24,957 |
| 97   | 2,372      | 3,786    | 3,830     | 4,309  | 6,794  | 18,719     | 1,586 | 3,384    | 1,324    | 6,294    | 25,013 |
| 98   | 2,729      | 4,325    | 3,902     | 4,497  | 6,737  | 19,461     | 1,503 | 3,278    | 1,272    | 6,053    | 25,514 |
| 99   | 3,003      | 4,696    | 4,116     | 4,745  | 6,892  | 20,449     | 1,495 | 3,329    | 1,220    | 6,044    | 26,493 |
| 00   | 3,128      | 4,902    | 4,289     | 4,850  | 7,018  | 21,059     | 1,519 | 3,300    | 1,176    | 5,995    | 27,054 |